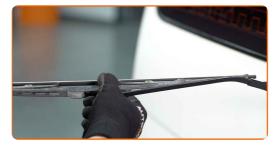

### **CARRY OUT REPLACEMENT IN THE FOLLOWING ORDER:**

Prepare the new windscreen wipers.

Pull the wiper arm away from the glass surface until it stops.

Turn the wiper blade by ninety degrees. Remove the blade from the wiper arm.