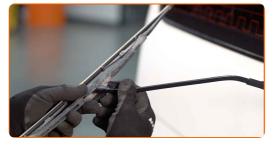

## Replacement: windshield wipers – VW 411/412 Hatchback (4). AUTODOC experts recommend:

• When replacing the wiper blade, take caution to prevent the spring-loaded wiper arm from hitting the glass.

Install the new wiper blade and carefully press the wiper arm down to the glass.