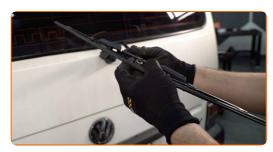

### **CARRY OUT REPLACEMENT IN THE FOLLOWING ORDER:**

Prepare the new windscreen wipers.

Pull the wiper arm away from the glass surface until it stops.

Turn the wiper blade by ninety degrees. Remove the blade from the wiper arm.

CLUB.AUTODOC.CO.UK 2-5