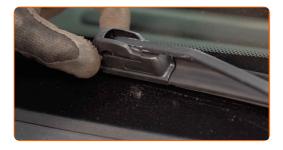

# **REPLACEMENT: WINDSHIELD WIPERS – VOLVO XC40 (536). TAKE THE FOLLOWING STEPS:**

Prepare the new windscreen wipers.

2

Pull the wiper arm away from the glass surface until it stops.

Press the clip. Use a flat screwdriver. Remove the blade from the wiper arm.