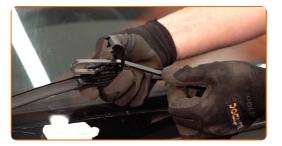

# Replacement: windshield wipers – VOLVO XC40 (536). AUTODOC recommends:

- When replacing the wiper blade, take caution to prevent the spring-loaded wiper arm from hitting the glass.
- 4

Install the new wiper blade and carefully press the wiper arm down to the glass.