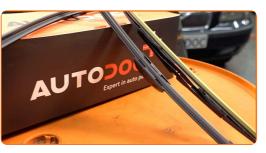

# **REPLACEMENT: WINDSHIELD WIPERS – VOLVO XC40 (536). TAKE THE FOLLOWING STEPS:**

Prepare the new windscreen wipers.

2

Pull the wiper arm away from the glass surface until it stops.

Press the clip. Use a flat screwdriver. Remove the blade from the wiper arm.