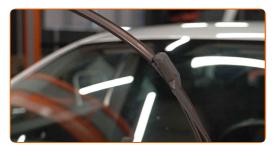

Install the new wiper blade and carefully press the wiper arm down to the glass.

#### Replacement: windshield wipers – VOLVO V40 Hatchback (525, 526). Tip:

- Don't touch the wiper blade at the working rubber edge to prevent damage to the graphite coating.
- Ensure that the blade rubber strip fits tightly to the glass along the entire length.