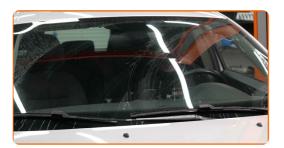

## **REPLACEMENT: WINDSHIELD WIPERS – VOLVO V40 HATCHBACK** (525, 526). TAKE THE FOLLOWING STEPS:

Prepare the new windscreen wipers.

2

Pull the wiper arm away from the glass surface until it stops.

Press the clip. Use a flat screwdriver. Remove the blade from the wiper arm.