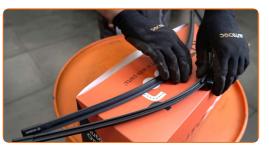

## **REPLACEMENT: WINDSHIELD WIPERS – VOLVO V40 HATCHBACK** (525, 526). TAKE THE FOLLOWING STEPS:

Prepare the new windscreen wipers.

2

Pull the wiper arm away from the glass surface until it stops.

Press the clip. Use a flat screwdriver. Remove the blade from the wiper arm.

## Replacement: windshield wipers – VOLVO V40 Hatchback (525, 526). Tip from AUTODOC experts:

 When replacing the wiper blade, take caution to prevent the spring-loaded wiper arm from hitting the glass.