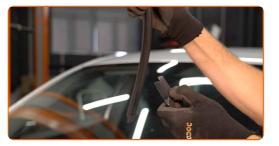

## **REPLACEMENT: WINDSHIELD WIPERS – VOLVO V40 HATCHBACK** (525, 526). TAKE THE FOLLOWING STEPS:

Prepare the new windscreen wipers.

2

Pull the wiper arm away from the glass surface until it stops.

Press the clip. Use a flat screwdriver. Remove the blade from the wiper arm.