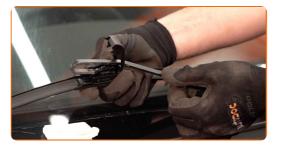

## REPLACEMENT: WINDSHIELD WIPERS – VOLVO S60 III (224). TAKE THE FOLLOWING STEPS:

Prepare the new windscreen wipers.

2

Pull the wiper arm away from the glass surface until it stops.

Press the clip. Use a flat screwdriver. Remove the blade from the wiper arm.

### Replacement: windshield wipers – VOLVO S60 III (224). AUTODOC recommends:

- When replacing the wiper blade, take caution to prevent the spring-loaded wiper arm from hitting the glass.
- 4

Install the new wiper blade and carefully press the wiper arm down to the glass.