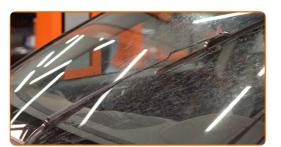

### Replacement: windshield wipers - VOLVO S60 III (224). Tip:

- Don't touch the wiper blade at the working rubber edge to prevent damage to the graphite coating.
- Ensure that the blade rubber strip fits tightly to the glass along the entire length.

Switch on the ignition.

After installation check the wipers performance. The blades shouldn't intersect or bump against the windshield seal.

**VIEW MORE TUTORIALS** 