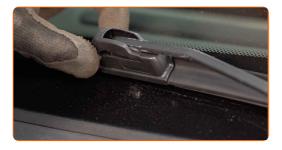

## REPLACEMENT: WINDSHIELD WIPERS – VOLVO S60 III (224). TAKE THE FOLLOWING STEPS:

Prepare the new windscreen wipers.

2

Pull the wiper arm away from the glass surface until it stops.

Press the clip. Use a flat screwdriver. Remove the blade from the wiper arm.