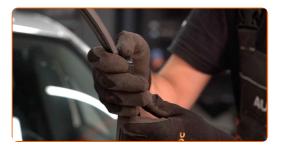

Press the clip. Use a flat screwdriver. Remove the blade from the wiper arm.

## Replacement: windshield wipers – VOLVO S60 II (134). Tip from AUTODOC experts:

 When replacing the wiper blade, take caution to prevent the spring-loaded wiper arm from hitting the glass.

4

3

Install the new wiper blade and carefully press the wiper arm down to the glass.