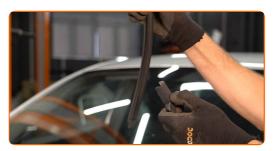

# REPLACEMENT: WINDSHIELD WIPERS – VOLVO S60 II (134). TAKE THE FOLLOWING STEPS:

1

Prepare the new windscreen wipers.

2

Pull the wiper arm away from the glass surface until it stops.

CLUB.AUTODOC.CO.UK 3-6

Press the clip. Use a flat screwdriver. Remove the blade from the wiper arm.