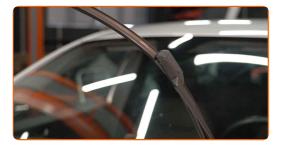

## Replacement: windshield wipers – VOLVO S60 II (134). Tip from AUTODOC experts:

 When replacing the wiper blade, take caution to prevent the spring-loaded wiper arm from hitting the glass.

4

3

Install the new wiper blade and carefully press the wiper arm down to the glass.

### Replacement: windshield wipers - VOLVO S60 II (134). Tip:

- Don't touch the wiper blade at the working rubber edge to prevent damage to the graphite coating.
- Ensure that the blade rubber strip fits tightly to the glass along the entire length.