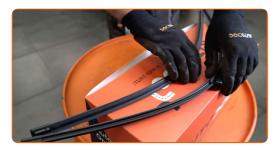

# REPLACEMENT: WINDSHIELD WIPERS – VOLVO S60 II (134). TAKE THE FOLLOWING STEPS:

1

Prepare the new windscreen wipers.

2

Pull the wiper arm away from the glass surface until it stops.

CLUB.AUTODOC.CO.UK 3-6

Press the clip. Use a flat screwdriver. Remove the blade from the wiper arm.