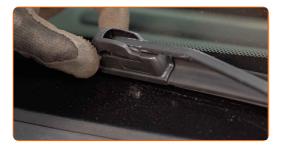

## REPLACEMENT: WINDSHIELD WIPERS – VOLVO S60 I (384). TAKE THE FOLLOWING STEPS:

Prepare the new windscreen wipers.

2

Pull the wiper arm away from the glass surface until it stops.

Press the clip. Use a flat screwdriver. Remove the blade from the wiper arm.