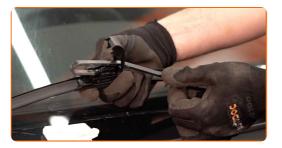

### Replacement: windshield wipers – VOLVO S60 I (384). AUTODOC recommends:

- When replacing the wiper blade, take caution to prevent the spring-loaded wiper arm from hitting the glass.
- 4

Install the new wiper blade and carefully press the wiper arm down to the glass.