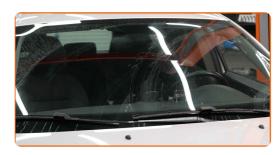

Switch on the ignition.

CLUB.AUTODOC.CO.UK 4-6

6

After installation check the wipers performance. The blades shouldn't intersect or bump against the windshield seal.

**VIEW MORE TUTORIALS** 

CLUB.AUTODOC.CO.UK 5-6