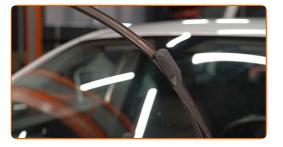

## Replacement: windshield wipers – VOLVO S40 II (544). Tip from AUTODOC experts:

 When replacing the wiper blade, take caution to prevent the spring-loaded wiper arm from hitting the glass.

4

3

Install the new wiper blade and carefully press the wiper arm down to the glass.