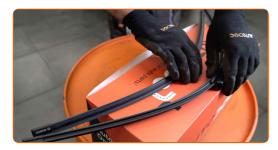

# REPLACEMENT: WINDSHIELD WIPERS – VOLVO S40 II (544). TAKE THE FOLLOWING STEPS:

1

Prepare the new windscreen wipers.

2

Pull the wiper arm away from the glass surface until it stops.

CLUB.AUTODOC.CO.UK 3-6

Press the clip. Use a flat screwdriver. Remove the blade from the wiper arm.