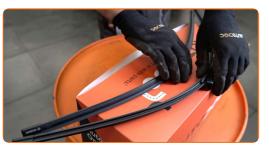

### **REPLACEMENT: WINDSHIELD WIPERS – VOLVO C70 II CONVERTIBLE (542). TAKE THE FOLLOWING STEPS:**

Prepare the new windscreen wipers.

2

Pull the wiper arm away from the glass surface until it stops.

Press the clip. Use a flat screwdriver. Remove the blade from the wiper arm.

# Replacement: windshield wipers – VOLVO C70 II Convertible (542). Tip from AUTODOC experts:

• When replacing the wiper blade, take caution to prevent the spring-loaded wiper arm from hitting the glass.