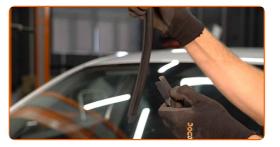

Install the new wiper blade and carefully press the wiper arm down to the glass.

#### Replacement: windshield wipers – VOLVO C70 II Convertible (542). Tip:

- Don't touch the wiper blade at the working rubber edge to prevent damage to the graphite coating.
- Ensure that the blade rubber strip fits tightly to the glass along the entire length.