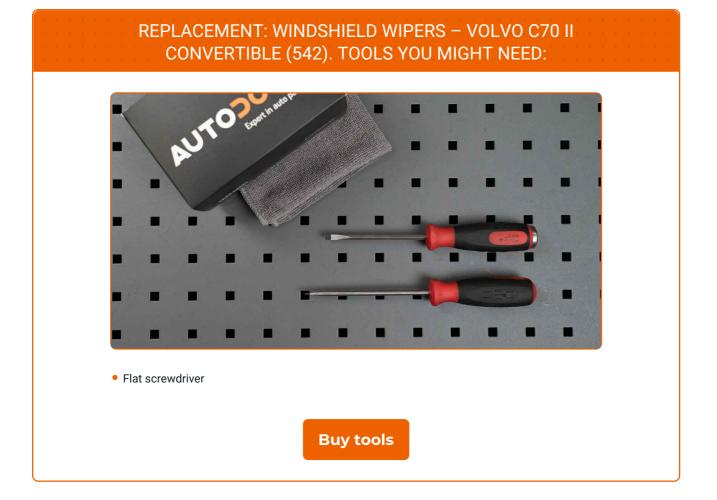

### **REPLACEMENT: WINDSHIELD WIPERS – VOLVO C70 II CONVERTIBLE (542). TAKE THE FOLLOWING STEPS:**

Prepare the new windscreen wipers.

2

Pull the wiper arm away from the glass surface until it stops.

Press the clip. Use a flat screwdriver. Remove the blade from the wiper arm.