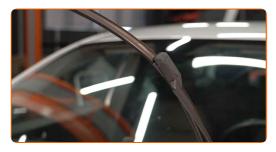

Install the new wiper blade and carefully press the wiper arm down to the glass.

#### Replacement: windshield wipers – VOLVO C70 II Convertible (542). Tip:

- Don't touch the wiper blade at the working rubber edge to prevent damage to the graphite coating.
- Ensure that the blade rubber strip fits tightly to the glass along the entire length.