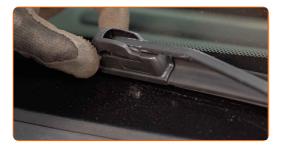

## REPLACEMENT: WINDSHIELD WIPERS – VOLVO C40 I SUV COUPE. TAKE THE FOLLOWING STEPS:

Prepare the new windscreen wipers.

2

Pull the wiper arm away from the glass surface until it stops.

Press the clip. Use a flat screwdriver. Remove the blade from the wiper arm.