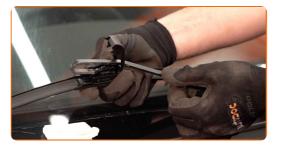

# Replacement: windshield wipers – VOLVO C40 I SUV Coupe. AUTODOC recommends:

- When replacing the wiper blade, take caution to prevent the spring-loaded wiper arm from hitting the glass.
- 4

Install the new wiper blade and carefully press the wiper arm down to the glass.