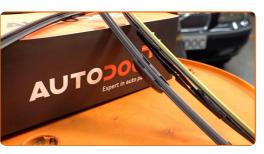

## REPLACEMENT: WINDSHIELD WIPERS – VOLVO C40 I SUV COUPE. TAKE THE FOLLOWING STEPS:

Prepare the new windscreen wipers.

2

Pull the wiper arm away from the glass surface until it stops.

Press the clip. Use a flat screwdriver. Remove the blade from the wiper arm.