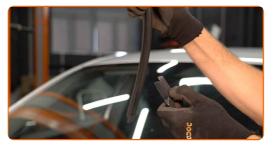

# Replacement: windshield wipers – VOLVO C30 (533). Tip from AUTODOC experts:

 When replacing the wiper blade, take caution to prevent the spring-loaded wiper arm from hitting the glass.

Install the new wiper blade and carefully press the wiper arm down to the glass.

#### Replacement: windshield wipers – VOLVO C30 (533). Tip:

- Don't touch the wiper blade at the working rubber edge to prevent damage to the graphite coating.
- Ensure that the blade rubber strip fits tightly to the glass along the entire length.