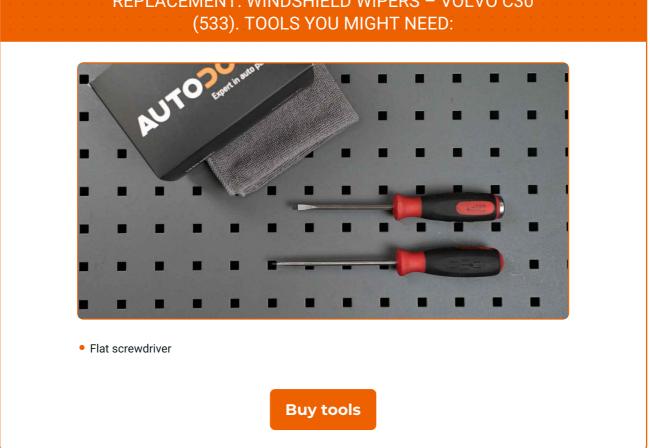

# **REPLACEMENT: WINDSHIELD WIPERS – VOLVO C30 (533). TAKE THE FOLLOWING STEPS:**

Prepare the new windscreen wipers.

2

Pull the wiper arm away from the glass surface until it stops.

Press the clip. Use a flat screwdriver. Remove the blade from the wiper arm.