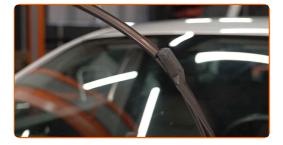

# Replacement: windshield wipers – VOLVO C30 (533). Tip from AUTODOC experts:

 When replacing the wiper blade, take caution to prevent the spring-loaded wiper arm from hitting the glass.

Install the new wiper blade and carefully press the wiper arm down to the glass.