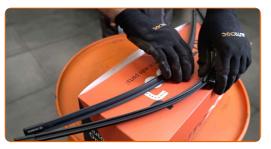

# **REPLACEMENT: WINDSHIELD WIPERS – VOLVO C30 (533). TAKE THE FOLLOWING STEPS:**

Prepare the new windscreen wipers.

2

Pull the wiper arm away from the glass surface until it stops.

Press the clip. Use a flat screwdriver. Remove the blade from the wiper arm.