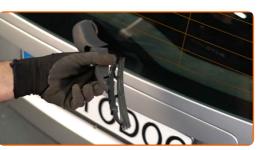

## CARRY OUT REPLACEMENT IN THE FOLLOWING ORDER:

Prepare the new windscreen wipers.

2

Pull the wiper arm away from the glass surface until it stops.

3

Remove the blade from the wiper arm.

## Replacement: windshield wipers – VOLVO 740 Estate (745). Tip from AUTODOC experts:

- When replacing the wiper blade, take caution to prevent the spring-loaded wiper arm from hitting the glass.
- 4

Install the new wiper blade and carefully press the wiper arm down to the glass.