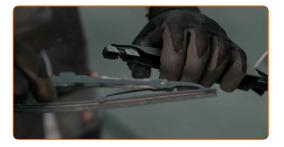

## Replacement: windshield wipers – VOLVO 740 Estate (745). Tip from AUTODOC experts:

- When replacing the wiper blade, take caution to prevent the spring-loaded wiper arm from hitting the glass.
- 4

Install the new wiper blade and carefully press the wiper arm down to the glass.

# Replacement: windshield wipers – VOLVO 740 Estate (745). AUTODOC recommends:

- Don't touch the wiper blade at the working rubber edge to prevent damage to the graphite coating.
- Ensure that the blade rubber strip fits tightly to the glass along the entire length.