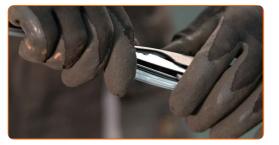

## CARRY OUT REPLACEMENT IN THE FOLLOWING ORDER:

Prepare the new windscreen wipers.

2

Pull the wiper arm away from the glass surface until it stops.

3

Remove the blade from the wiper arm.

## Replacement: windshield wipers – VOLVO 740 Estate (745). Tip from AUTODOC experts:

- When replacing the wiper blade, take caution to prevent the spring-loaded wiper arm from hitting the glass.
- 4

Install the new wiper blade and carefully press the wiper arm down to the glass.