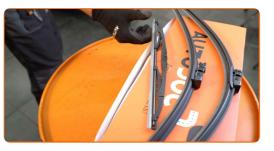

## CARRY OUT REPLACEMENT IN THE FOLLOWING ORDER:

Prepare the new windscreen wipers.

2

Pull the wiper arm away from the glass surface until it stops.

3

Remove the blade from the wiper arm.