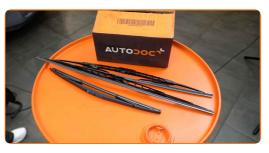

# **REPLACEMENT: WINDSHIELD WIPERS – VAUXHALL VX220 CONVERTIBLE (E01). RECOMMENDED SEQUENCE OF STEPS:**

Prepare the new windscreen wipers.

2

Pull the wiper arm away from the glass surface until it stops.