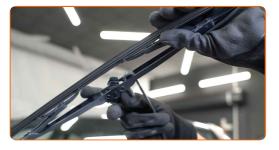

# + AUTODOC CLUB

Press the clip.

4

Remove the blade from the wiper arm.

#### Replacement: windshield wipers - VAUXHALL VX220 Convertible (E01). Tip:

 When replacing the wiper blade, take caution to prevent the spring-loaded wiper arm from hitting the glass.

Install the new wiper blade and carefully press the wiper arm down to the glass.