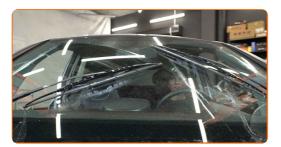

0

6

7

After installation check the wipers performance. The blades shouldn't intersect or bump against the windshield seal.

**VIEW MORE TUTORIALS** 