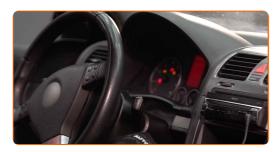

6

Switch on the ignition.

After installation check the wipers performance. The blades shouldn't intersect or bump against the windshield seal.

**VIEW MORE TUTORIALS** 

CLUB.AUTODOC.CO.UK 5-6

A GREAT SELECTION OF SPARE PARTS FOR YOUR CAR