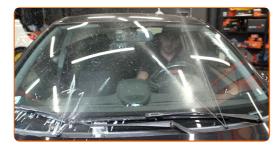

6

Switch on the ignition.

After installation check the wipers performance. The blades shouldn't intersect or bump against the windshield seal.

**VIEW MORE TUTORIALS** 

CLUB.AUTODOC.CO.UK 5-6

A GREAT SELECTION OF SPARE PARTS FOR YOUR CAR