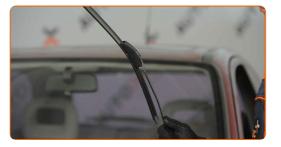

## REPLACEMENT: WINDSHIELD WIPERS - VAUXHALL VICTOR SALOON. TAKE THE FOLLOWING STEPS:

1

Prepare the new windscreen wipers.

2

Pull the wiper arm away from the glass surface until it stops.

CLUB.AUTODOC.CO.UK 3-6