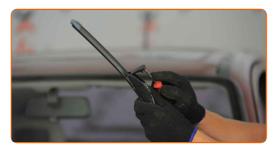

3 Press the clip. Use a flat screwdriver.

Remove the blade from the wiper arm.

Replacement: windshield wipers – VAUXHALL Victor Saloon. AUTODOC recommends:

- When replacing the wiper blade, take caution to prevent the spring-loaded wiper arm from hitting the glass.
- Install the new wiper blade and carefully press the wiper arm down to the glass.