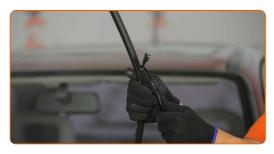

3 Press the clip. Use a flat screwdriver.

Remove the blade from the wiper arm.

Replacement: windshield wipers – VAUXHALL Victor Saloon. AUTODOC recommends:

- When replacing the wiper blade, take caution to prevent the spring-loaded wiper arm from hitting the glass.
- Install the new wiper blade and carefully press the wiper arm down to the glass.