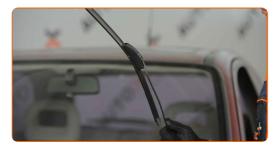

#### **REPLACEMENT: WINDSHIELD WIPERS – VAUXHALL VICEROY SALOON. TAKE THE FOLLOWING STEPS:**

Prepare the new windscreen wipers.

Pull the wiper arm away from the glass surface until it stops.

3

Press the clip. Use a flat screwdriver.