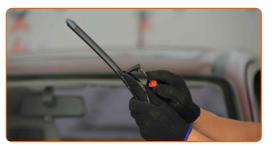

#### **REPLACEMENT: WINDSHIELD WIPERS – VAUXHALL VICEROY SALOON. TAKE THE FOLLOWING STEPS:**

Prepare the new windscreen wipers.

Pull the wiper arm away from the glass surface until it stops.

3

Press the clip. Use a flat screwdriver.

4

Remove the blade from the wiper arm.

Replacement: windshield wipers – VAUXHALL Viceroy Saloon. AUTODOC recommends:

• When replacing the wiper blade, take caution to prevent the spring-loaded wiper arm from hitting the glass.