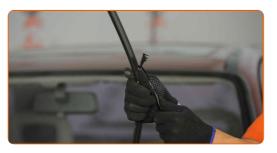

#### **REPLACEMENT: WINDSHIELD WIPERS – VAUXHALL VICEROY SALOON. TAKE THE FOLLOWING STEPS:**

Prepare the new windscreen wipers.

Pull the wiper arm away from the glass surface until it stops.

3

Press the clip. Use a flat screwdriver.

4

Remove the blade from the wiper arm.

Replacement: windshield wipers – VAUXHALL Viceroy Saloon. AUTODOC recommends:

• When replacing the wiper blade, take caution to prevent the spring-loaded wiper arm from hitting the glass.