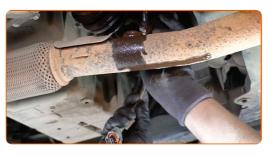

Clean the oxygen sensor fastener. Use a wire brush. Use WD-40 spray.

5

Detach the oxygen sensor connector.

6

Unscrew the oxygen sensor fastener. Use a flare nut spanner #22.

7

Remove the oxygen sensor.

8