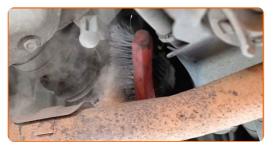

Clean the oxygen sensor fastener. Use a wire brush. Use WD-40 spray.

5

Detach the oxygen sensor connector.

6

Unscrew the oxygen sensor fastener. Use a flare nut spanner #22.

7

Remove the oxygen sensor.

8