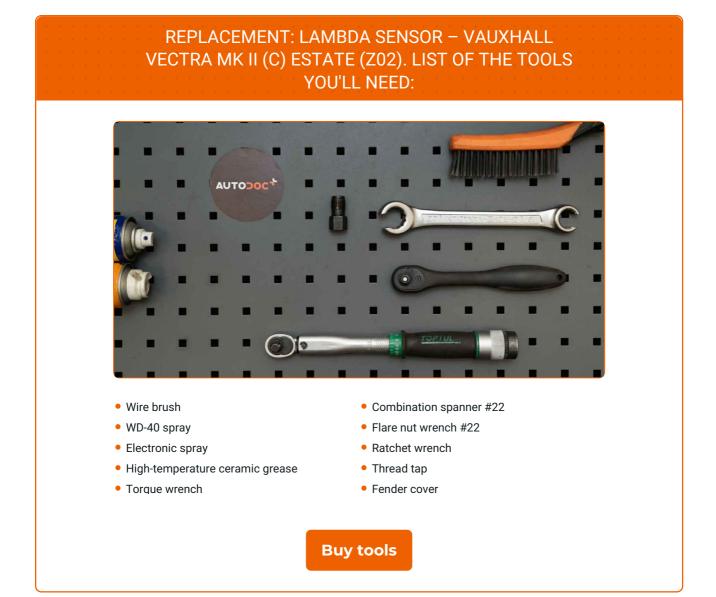

## CARRY OUT REPLACEMENT IN THE FOLLOWING ORDER:

Use a fender protection cover to prevent damaging paintwork and plastic parts of the car.

Open the hood.

Lift the car using a jack or place it over an inspection pit.

Clean the oxygen sensor fastener. Use a wire brush. Use WD-40 spray.

5

Detach the oxygen sensor connector.

6

Unscrew the oxygen sensor fastener. Use a flare nut spanner #22.

7

Remove the oxygen sensor.

8

Cut the thread for the new oxygen sensor. Use a thread tap. Use a ratchet wrench.

9

Treat the oxygen sensor. Use high-temperature ceramic grease.

10

Install the new oxygen sensor.

11

Tighten the oxygen sensor fastener. Use a combination spanner #22. Use a torque wrench. Tighten it to 32 Nm torque.