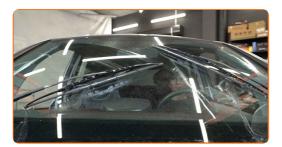

Switch on the ignition.

6 7

After installation check the wipers performance. The blades shouldn't intersect or bump against the windshield seal.

VIEW MORE TUTORIALS