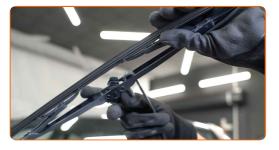

# + AUTODOC CLUB

Press the clip.

4

Remove the blade from the wiper arm.

#### Replacement: windshield wipers - VAUXHALL Signum (Z03). Tip:

 When replacing the wiper blade, take caution to prevent the spring-loaded wiper arm from hitting the glass.

Install the new wiper blade and carefully press the wiper arm down to the glass.