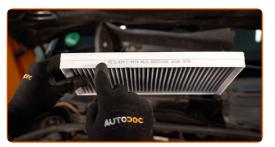

Take out the cabin filter bracket.

8

Remove the filter element from the filter housing.

# AUTODOC CLUB

#### Replacement: pollen filter – VAUXHALL Signum (Z03). Tip from AUTODOC:

- Do not attempt to clean and reuse the filter it will affect the quality of air cleaning inside the car.
- 9

Insert a new filter element into the filter housing. Make sure that the filter edge fits tight to the housing.