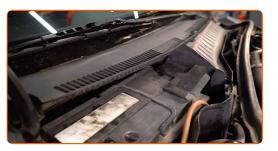

## **REPLACEMENT: POLLEN FILTER – VAUXHALL SIGNUM (Z03). RECOMMENDED SEQUENCE OF STEPS:**

Open the hood. 1 Use a fender protection cover to prevent damaging paintwork and plastic parts of the car. 2

3

Unscrew the fastener of the wiper cowl grille located on the left side. Use Torx T25.

# + AUTODOC CLUB

4

Remove the cowl grille seal.

5

Remove the wiper cowl grille located on the left side.

6

Clean the mounting seat of the cabin filter.

7