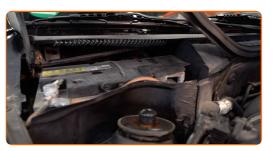

## **REPLACEMENT: POLLEN FILTER – VAUXHALL SIGNUM (Z03). RECOMMENDED SEQUENCE OF STEPS:**

Open the hood. 1 Use a fender protection cover to prevent damaging paintwork and plastic parts of the car. 2

3

Unscrew the fastener of the wiper cowl grille located on the left side. Use Torx T25.

# + AUTODOC CLUB

4

Remove the cowl grille seal.

5

Remove the wiper cowl grille located on the left side.

6

Clean the mounting seat of the cabin filter.

7