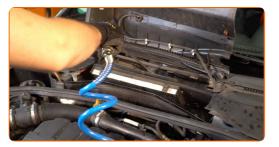

# + AUTODOC CLUB

4

Remove the cowl grille seal.

5

Remove the wiper cowl grille located on the left side.

6

Clean the mounting seat of the cabin filter.

7

Take out the cabin filter bracket.

8

Remove the filter element from the filter housing.