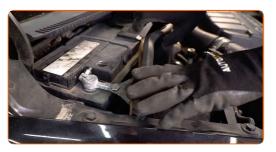

# + AUTODOC CLUB

4

Remove the cowl grille seal.

5

Remove the wiper cowl grille located on the left side.

6

Clean the mounting seat of the cabin filter.

7

Take out the cabin filter bracket.

8

Remove the filter element from the filter housing.