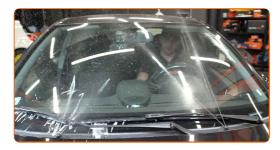

### Replacement: windshield wipers – VAUXHALL Senator Mk2 (B) (V88). Tip from AUTODOC:

- Don't touch the wiper blade at the working rubber edge to prevent damage to the graphite coating.
- Ensure that the blade rubber strip fits tightly to the glass along the entire length.

6 Switch on the ignition.

After installation check the wipers performance. The blades shouldn't intersect or bump against the windshield seal.

**VIEW MORE TUTORIALS** 

CLUB.AUTODOC.CO.UK 5-6

A GREAT SELECTION OF SPARE PARTS FOR YOUR CAR