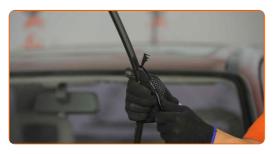

# REPLACEMENT: WINDSHIELD WIPERS – VAUXHALL SENATOR MK2 (B) (V88). TAKE THE FOLLOWING STEPS:

1

Prepare the new windscreen wipers.

2

Pull the wiper arm away from the glass surface until it stops.

CLUB.AUTODOC.CO.UK 3-6

3 Press the clip. Use a flat screwdriver.

Remove the blade from the wiper arm.

Replacement: windshield wipers – VAUXHALL Senator Mk2 (B) (V88). AUTODOC recommends:

- When replacing the wiper blade, take caution to prevent the spring-loaded wiper arm from hitting the glass.
- Install the new wiper blade and carefully press the wiper arm down to the glass.