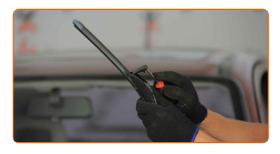

# REPLACEMENT: WINDSHIELD WIPERS – VAUXHALL SENATOR MK1 (A). TAKE THE FOLLOWING STEPS:

1

Prepare the new windscreen wipers.

2

Pull the wiper arm away from the glass surface until it stops.

CLUB.AUTODOC.CO.UK 3-6