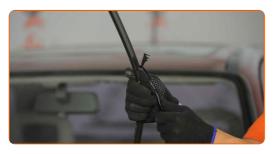

3 Press the clip. Use a flat screwdriver.

Remove the blade from the wiper arm.

Replacement: windshield wipers – VAUXHALL Senator Mk1 (A). AUTODOC recommends:

- When replacing the wiper blade, take caution to prevent the spring-loaded wiper arm from hitting the glass.
- Install the new wiper blade and carefully press the wiper arm down to the glass.