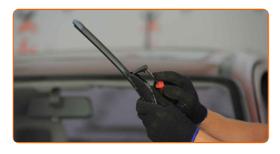

3 Press the clip. Use a flat screwdriver.

Remove the blade from the wiper arm.

Replacement: windshield wipers – VAUXHALL Royale Coupe. AUTODOC recommends:

- When replacing the wiper blade, take caution to prevent the spring-loaded wiper arm from hitting the glass.
- Install the new wiper blade and carefully press the wiper arm down to the glass.