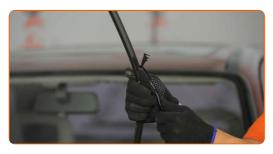

3 Press the clip. Use a flat screwdriver.

Remove the blade from the wiper arm.

Replacement: windshield wipers – VAUXHALL Royale Coupe. AUTODOC recommends:

- When replacing the wiper blade, take caution to prevent the spring-loaded wiper arm from hitting the glass.
- Install the new wiper blade and carefully press the wiper arm down to the glass.