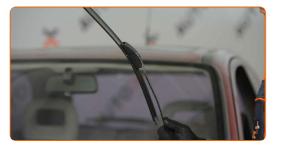

## REPLACEMENT: WINDSHIELD WIPERS - VAUXHALL ROYALE COUPE. TAKE THE FOLLOWING STEPS:

1

Prepare the new windscreen wipers.

2

Pull the wiper arm away from the glass surface until it stops.

CLUB.AUTODOC.CO.UK 3-6