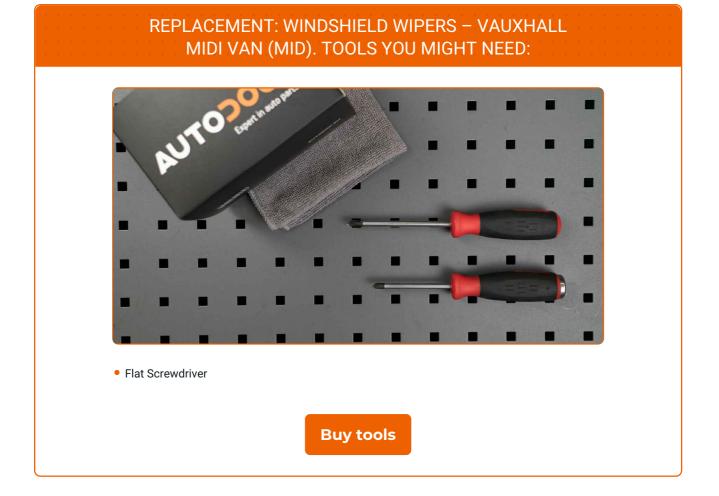

#### REPLACEMENT: WINDSHIELD WIPERS – VAUXHALL MIDI VAN (MID). TAKE THE FOLLOWING STEPS:

Prepare the new windscreen wipers.

Pull the wiper arm away from the glass surface until it stops.

3

Press the clip. Use a flat screwdriver.