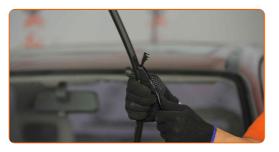

#### REPLACEMENT: WINDSHIELD WIPERS – VAUXHALL MIDI VAN (MID). TAKE THE FOLLOWING STEPS:

Prepare the new windscreen wipers.

Pull the wiper arm away from the glass surface until it stops.

3

Press the clip. Use a flat screwdriver.

4

Remove the blade from the wiper arm.

Replacement: windshield wipers – VAUXHALL Midi Van (MID). AUTODOC recommends:

• When replacing the wiper blade, take caution to prevent the spring-loaded wiper arm from hitting the glass.