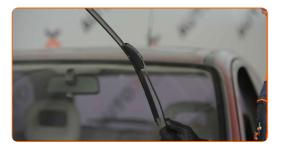

#### REPLACEMENT: WINDSHIELD WIPERS – VAUXHALL MIDI VAN (MID). TAKE THE FOLLOWING STEPS:

Prepare the new windscreen wipers.

Pull the wiper arm away from the glass surface until it stops.

3

Press the clip. Use a flat screwdriver.