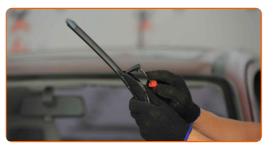

#### REPLACEMENT: WINDSHIELD WIPERS – VAUXHALL MIDI VAN (MID). TAKE THE FOLLOWING STEPS:

Prepare the new windscreen wipers.

Pull the wiper arm away from the glass surface until it stops.

3

Press the clip. Use a flat screwdriver.

4

Remove the blade from the wiper arm.

Replacement: windshield wipers – VAUXHALL Midi Van (MID). AUTODOC recommends:

• When replacing the wiper blade, take caution to prevent the spring-loaded wiper arm from hitting the glass.