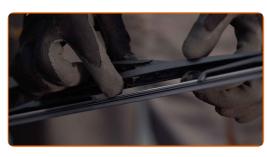

## **CARRY OUT REPLACEMENT IN THE FOLLOWING ORDER:**

Pull the wiper arm away from the glass surface until it stops.

Press the clip. Remove the blade from the wiper arm.

CLUB.AUTODOC.CO.UK 2-5

#### **AUTODOC** recommends:

 When replacing the wiper blade, take caution to prevent the spring-loaded wiper arm from hitting the glass.

Install the new wiper blade and carefully press the wiper arm down to the glass.