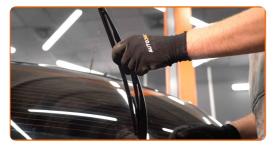

## **CARRY OUT REPLACEMENT IN THE FOLLOWING ORDER:**

Pull the wiper arm away from the glass surface until it stops.

Press the clip. Remove the blade from the wiper arm.

CLUB.AUTODOC.CO.UK 2-5