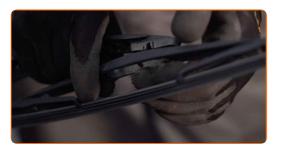

## **CARRY OUT REPLACEMENT IN THE FOLLOWING ORDER:**

Pull the wiper arm away from the glass surface until it stops.

Press the clip. Remove the blade from the wiper arm.

CLUB.AUTODOC.CO.UK 2-5