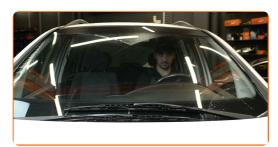

6

Switch on the ignition.

7

After installation check the wipers performance. The blades shouldn't intersect or bump against the windshield seal.

**VIEW MORE TUTORIALS** 

CLUB.AUTODOC.CO.UK 4-5

A GREAT SELECTION OF SPARE PARTS FOR YOUR CAR