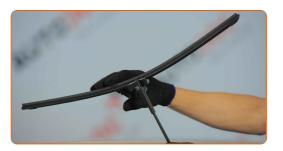

# REPLACEMENT: WINDSHIELD WIPERS – VAUXHALL MERIVA MK II (B) (S10). TAKE THE FOLLOWING STEPS:

1 Prepare the new windscreen wiper blades.

Pull the wiper arm away from the glass surface until it stops.

CLUB.AUTODOC.CO.UK 2-5

Turn the wiper blade by ninety degrees.

A Remove the blade from the wiper arm.

### Replacement: windshield wipers – VAUXHALL Meriva Mk II (B) (S10). Tip:

 When replacing the wiper blade, take caution to prevent the spring-loaded wiper arm from hitting the glass.

Install the new wiper blade and carefully press the wiper arm down to the glass.