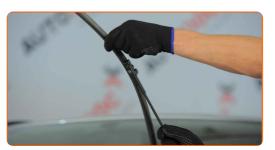

# REPLACEMENT: WINDSHIELD WIPERS – VAUXHALL MERIVA MK II (B) (S10). TAKE THE FOLLOWING STEPS:

1 Prepare the new windscreen wiper blades.

Pull the wiper arm away from the glass surface until it stops.

CLUB.AUTODOC.CO.UK 2-5