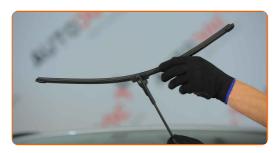

ted based on the replacement procedure for a similar car part on: OPEL Astra H Caravan (A04) 1.3 CDTI (L35)

CLUB.AUTODOC.CO.UK 1-6







### Replacement: windshield wipers – VAUXHALL Meriva Mk II (B) (S10). Tip from AUTODOC:

- Always replace front wiper blades together. It will ensure efficient and uniform cleaning of the windshield.
- Don't confuse the wiper blades of the driver and passenger side.
- The replacement procedure for both wiper blades is identical.
- All work should be done with the engine stopped.

# REPLACEMENT: WINDSHIELD WIPERS – VAUXHALL MERIVA MK II (B) (S10). TAKE THE FOLLOWING STEPS:

1 Prepare the new windscreen wiper blades.



Pull the wiper arm away from the glass surface until it stops.



CLUB.AUTODOC.CO.UK 2-5







Turn the wiper blade by ninety degrees.



A Remove the blade from the wiper arm.



### Replacement: windshield wipers – VAUXHALL Meriva Mk II (B) (S10). Tip:

 When replacing the wiper blade, take caution to prevent the spring-loaded wiper arm from hitting the glass.

Install the new wiper blade and carefully press the wiper arm down to the glass.



CLUB.AUTODOC.CO.UK 3-5







## Replacement: windshield wipers – VAUXHALL Meriva Mk II (B) (S10). AUTODOC experts recommend:

- Don't touch the wiper blade at the working rubber edge to prevent damage to the graphite coating.
- Ensure that the blade rubber strip fits tightly to the glass along the entire length.

6

Switch on the ignition.



7

After installation check the wipers performance. The blades shouldn't intersect or bump against the windshield seal.





**VIEW MORE TUT