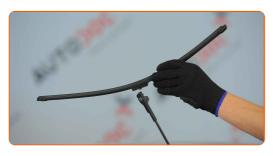

### Replacement: windshield wipers – VAUXHALL Meriva Mk II (B) (S10). Tip:

 When replacing the wiper blade, take caution to prevent the spring-loaded wiper arm from hitting the glass.

Install the new wiper blade and carefully press the wiper arm down to the glass.