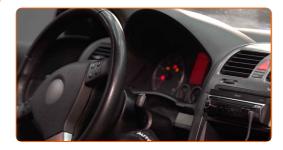

6

Switch on the ignition.

7

After installation check the wipers performance. The blades shouldn't intersect or bump against the windshield seal.

**VIEW MORE TUTORIALS** 

CLUB.AUTODOC.CO.UK 4-5

A GREAT SELECTION OF SPARE PARTS FOR YOUR CAR