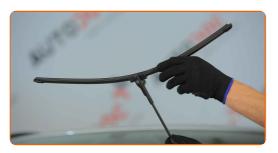

# REPLACEMENT: WINDSHIELD WIPERS – VAUXHALL MERIVA MK I (A) (X03). TAKE THE FOLLOWING STEPS:

1

Prepare the new windscreen wiper blades.

2

Pull the wiper arm away from the glass surface until it stops.

CLUB.AUTODOC.CO.UK 2-5

Turn the wiper blade by ninety degrees.

Remove the blade from the wiper arm.