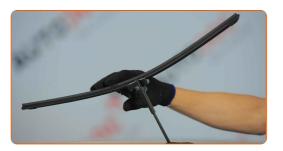

#### Replacement: windshield wipers – VAUXHALL Meriva Mk I (A) (X03). Tip:

 When replacing the wiper blade, take caution to prevent the spring-loaded wiper arm from hitting the glass.

Install the new wiper blade and carefully press the wiper arm down to the glass.

### Replacement: windshield wipers – VAUXHALL Meriva Mk I (A) (X03). AUTODOC experts recommend:

- Don't touch the wiper blade at the working rubber edge to prevent damage to the graphite coating.
- Ensure that the blade rubber strip fits tightly to the glass along the entire length.