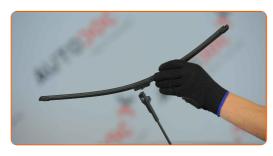

Turn the wiper blade by ninety degrees.

Remove the blade from the wiper arm.

#### Replacement: windshield wipers – VAUXHALL Meriva Mk I (A) (X03). Tip:

 When replacing the wiper blade, take caution to prevent the spring-loaded wiper arm from hitting the glass.

Install the new wiper blade and carefully press the wiper arm down to the glass.