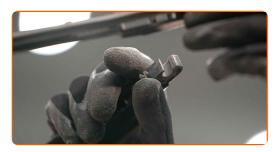

#### CARRY OUT REPLACEMENT IN THE FOLLOWING ORDER:

Prepare the new windscreen wipers.

2

Pull the wiper arm away from the glass surface until it stops.

3

Press the clip. Use a flat screwdriver.

CLUB.AUTODOC.CO.UK 3-6

4

Remove the blade from the wiper arm.