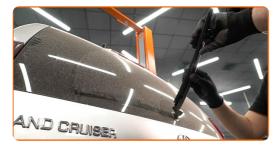

#### CARRY OUT REPLACEMENT IN THE FOLLOWING ORDER:

Prepare the new windscreen wipers.

2

Pull the wiper arm away from the glass surface until it stops.

3

Press the clip. Use a flat screwdriver.

CLUB.AUTODOC.CO.UK 3-6

4

Remove the blade from the wiper arm.