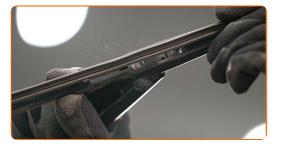

5

Install the new wiper blade and carefully press the wiper arm down to the glass.

## Replacement: windshield wipers – VAUXHALL INSIGNIA Mk I (A) Estate. AUTODOC recommends:

- Don't touch the wiper blade at the working rubber edge to prevent damage to the graphite coating.
- Ensure that the blade rubber strip fits tightly to the glass along the entire length.