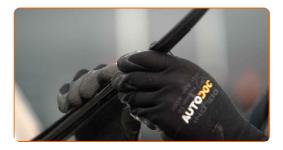

5

Install the new wiper blade and carefully press the wiper arm down to the glass.

## Replacement: windshield wipers – VAUXHALL INSIGNIA Mk I (A) Estate. AUTODOC recommends:

- Don't touch the wiper blade at the working rubber edge to prevent damage to the graphite coating.
- Ensure that the blade rubber strip fits tightly to the glass along the entire length.