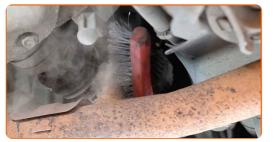

4

Clean the oxygen sensor fastener. Use a wire brush. Use WD-40 spray.

5

Detach the oxygen sensor connector.

6

Unscrew the oxygen sensor fastener. Use a flare nut spanner #22.

7

Remove the oxygen sensor.