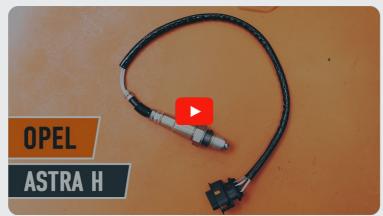

#### SIMILAR VIDEO TUTORIAL

This video shows the replacement procedure of a similar car part on another vehicle

The steps may slightly vary depending on the car design.

This tutorial was created based on the replacement procedure for a similar car part on: OPEL Astra H Saloon (A04) 1.6 (L69)

ß

O