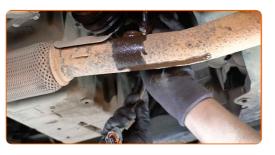

4

Clean the oxygen sensor fastener. Use a wire brush. Use WD-40 spray.

5

Detach the oxygen sensor connector.

6

Unscrew the oxygen sensor fastener. Use a flare nut spanner #22.

7

Remove the oxygen sensor.