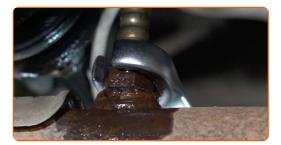

4

Clean the oxygen sensor fastener. Use a wire brush. Use WD-40 spray.

5

Detach the oxygen sensor connector.

6

Unscrew the oxygen sensor fastener. Use a flare nut spanner #22.

7

Remove the oxygen sensor.

8

Cut the thread for the new oxygen sensor. Use a thread tap. Use a ratchet wrench.

9

Treat the oxygen sensor. Use high-temperature ceramic grease.

10

Install the new oxygen sensor.

11

Tighten the oxygen sensor fastener. Use a combination spanner #22. Use a torque wrench. Tighten it to 32 Nm torque.