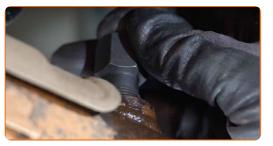

8

Cut the thread for the new oxygen sensor. Use a thread tap. Use a ratchet wrench.

9

Treat the oxygen sensor. Use high-temperature ceramic grease.

10

Install the new oxygen sensor.

11

Tighten the oxygen sensor fastener. Use a combination spanner #22. Use a torque wrench. Tighten it to 32 Nm torque.