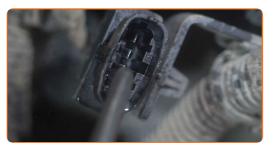

4

Clean the oxygen sensor fastener. Use a wire brush. Use WD-40 spray.

5

Detach the oxygen sensor connector.

6

Unscrew the oxygen sensor fastener. Use a flare nut spanner #22.

7

Remove the oxygen sensor.

12

Treat the oxygen sensor connector. Use dielectric grease.

13

Attach the oxygen sensor connector.

 14
 L

 15
 S

 16
 S

 17
 R