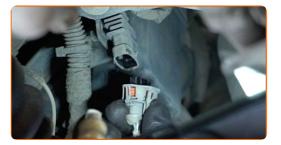

4

Clean the oxygen sensor fastener. Use a wire brush. Use WD-40 spray.

5

Detach the oxygen sensor connector.

6

Unscrew the oxygen sensor fastener. Use a flare nut spanner #22.

7

Remove the oxygen sensor.