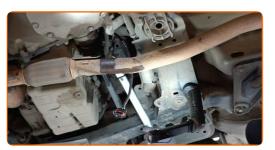

4

Clean the oxygen sensor fastener. Use a wire brush. Use WD-40 spray.

5

Detach the oxygen sensor connector.

6

Unscrew the oxygen sensor fastener. Use a flare nut spanner #22.

7

Remove the oxygen sensor.

8

Cut the thread for the new oxygen sensor. Use a thread tap. Use a ratchet wrench.

9

Treat the oxygen sensor. Use high-temperature ceramic grease.

10

Install the new oxygen sensor.

11

Tighten the oxygen sensor fastener. Use a combination spanner #22. Use a torque wrench. Tighten it to 32 Nm torque.