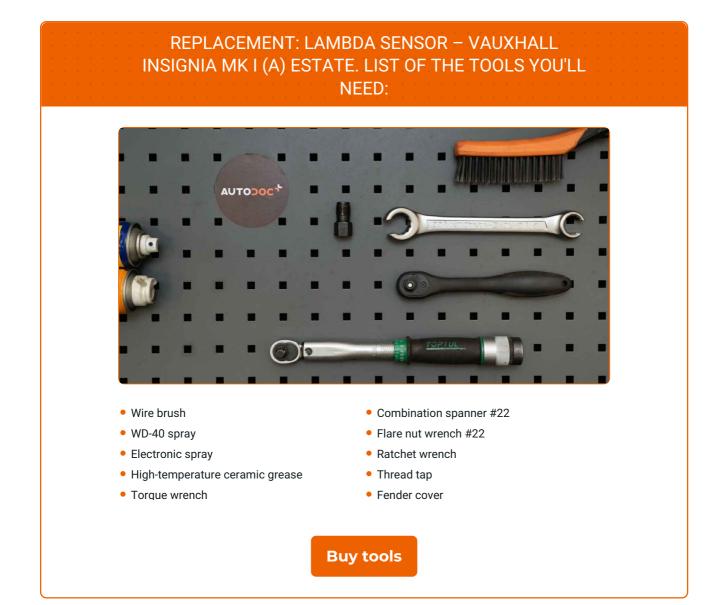

## CARRY OUT REPLACEMENT IN THE FOLLOWING ORDER:

Use a fender protection cover to prevent damaging paintwork and plastic parts of the car.

1 2 3 Open the hood.

Lift the car using a jack or place it over an inspection pit.

4

Clean the oxygen sensor fastener. Use a wire brush. Use WD-40 spray.

5

Detach the oxygen sensor connector.

6

Unscrew the oxygen sensor fastener. Use a flare nut spanner #22.

7

Remove the oxygen sensor.

8

Cut the thread for the new oxygen sensor. Use a thread tap. Use a ratchet wrench.

9

Treat the oxygen sensor. Use high-temperature ceramic grease.

10

Install the new oxygen sensor.

11

Tighten the oxygen sensor fastener. Use a combination spanner #22. Use a torque wrench. Tighten it to 32 Nm torque.

12

Treat the oxygen sensor connector. Use dielectric grease.

13

Attach the oxygen sensor connector.

 14
 L

 15
 S

 16
 S

 17
 R