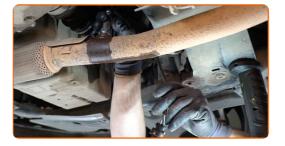

## CARRY OUT REPLACEMENT IN THE FOLLOWING ORDER:

Use a fender protection cover to prevent damaging paintwork and plastic parts of the car.

1 2 3 Open the hood.

Lift the car using a jack or place it over an inspection pit.

4

Clean the oxygen sensor fastener. Use a wire brush. Use WD-40 spray.

5

Detach the oxygen sensor connector.

6

Unscrew the oxygen sensor fastener. Use a flare nut spanner #22.

7

Remove the oxygen sensor.