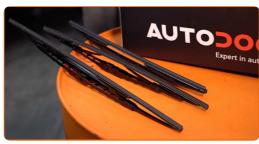

## **CARRY OUT REPLACEMENT IN THE FOLLOWING ORDER:**

Prepare the new windscreen wipers.

Pull the wiper arm away from the glass surface until it stops.

Press the clip. Remove the blade from the wiper arm.