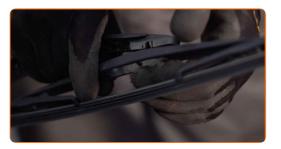

## **CARRY OUT REPLACEMENT IN THE FOLLOWING ORDER:**

Prepare the new windscreen wipers.

Pull the wiper arm away from the glass surface until it stops.

Press the clip. Remove the blade from the wiper arm.

#### **AUTODOC** recommends:

 When replacing the wiper blade, take caution to prevent the spring-loaded wiper arm from hitting the glass.

4

Install the new wiper blade and carefully press the wiper arm down to the glass.