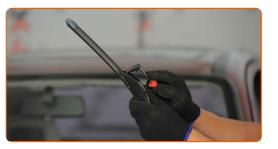

## REPLACEMENT: WINDSHIELD WIPERS – VAUXHALL COMBO MK I (B) VAN (S93). TAKE THE FOLLOWING STEPS:

Prepare the new windscreen wipers.

Pull the wiper arm away from the glass surface until it stops.

3

Press the clip. Use a flat screwdriver.

4

Remove the blade from the wiper arm.

Replacement: windshield wipers – VAUXHALL Combo Mk I (B) Van (S93). AUTODOC recommends:

 When replacing the wiper blade, take caution to prevent the spring-loaded wiper arm from hitting the glass.