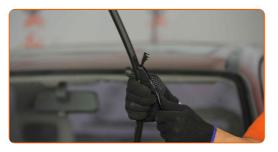

## REPLACEMENT: WINDSHIELD WIPERS – VAUXHALL COMBO MK I (B) VAN (S93). TAKE THE FOLLOWING STEPS:

Prepare the new windscreen wipers.

Pull the wiper arm away from the glass surface until it stops.

3

Press the clip. Use a flat screwdriver.

4

Remove the blade from the wiper arm.

Replacement: windshield wipers – VAUXHALL Combo Mk I (B) Van (S93). AUTODOC recommends:

 When replacing the wiper blade, take caution to prevent the spring-loaded wiper arm from hitting the glass.

Install the new wiper blade and carefully press the wiper arm down to the glass.