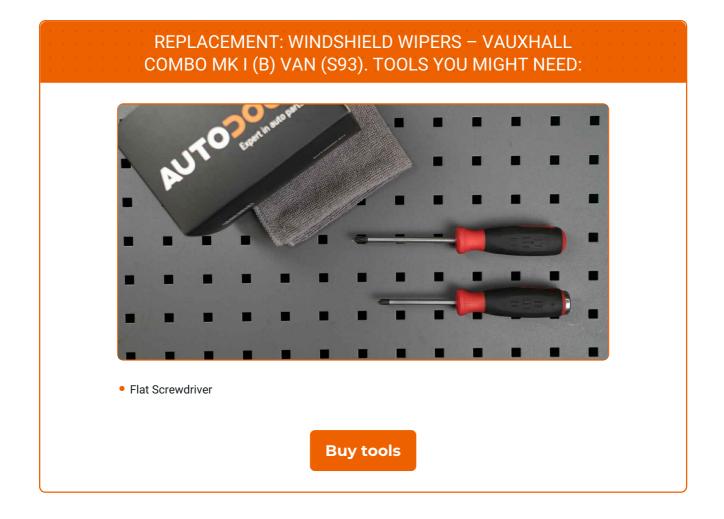

## REPLACEMENT: WINDSHIELD WIPERS – VAUXHALL COMBO MK I (B) VAN (S93). TAKE THE FOLLOWING STEPS:

Prepare the new windscreen wipers.

Pull the wiper arm away from the glass surface until it stops.

3

Press the clip. Use a flat screwdriver.