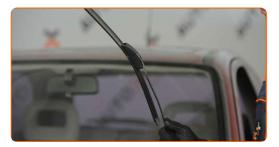

## REPLACEMENT: WINDSHIELD WIPERS – VAUXHALL COMBO MK I (B) VAN (S93). TAKE THE FOLLOWING STEPS:

Prepare the new windscreen wipers.

Pull the wiper arm away from the glass surface until it stops.

3

Press the clip. Use a flat screwdriver.