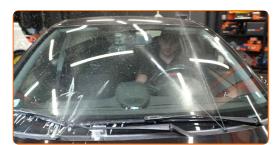

6

Switch on the ignition.

7

After installation check the wipers performance. The blades shouldn't intersect or bump against the windshield seal.

**VIEW MORE TUTORIALS** 

CLUB.AUTODOC.CO.UK 5-6

A GREAT SELECTION OF SPARE PARTS FOR YOUR CAR