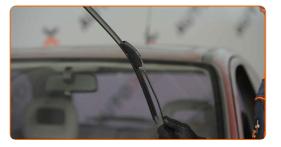

## REPLACEMENT: WINDSHIELD WIPERS – VAUXHALL CAVALIER MK2 SALOON (J82). TAKE THE FOLLOWING STEPS:

1

Prepare the new windscreen wipers.

2

Pull the wiper arm away from the glass surface until it stops.

CLUB.AUTODOC.CO.UK 3-6