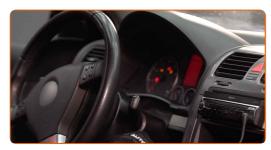

6

Switch on the ignition.

7

After installation check the wipers performance. The blades shouldn't intersect or bump against the windshield seal.

**VIEW MORE TUTORIALS** 

CLUB.AUTODOC.CO.UK 5-6

A GREAT SELECTION OF SPARE PARTS FOR YOUR CAR