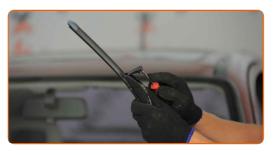

3 Press the clip. Use a flat screwdriver.

Replacement: windshield wipers – VAUXHALL Cavalier Mk2 Saloon (J82).

AUTODOC recommends:

- When replacing the wiper blade, take caution to prevent the spring-loaded wiper arm from hitting the glass.
- Install the new wiper blade and carefully press the wiper arm down to the glass.