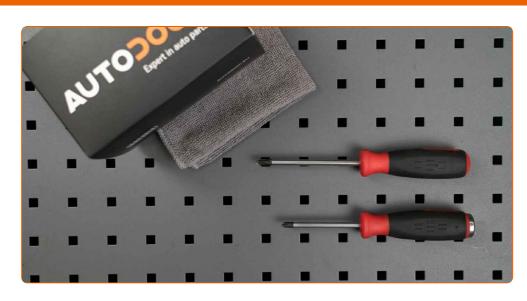

# REPLACEMENT: WINDSHIELD WIPERS – VAUXHALL CAVALIER MK2 SALOON (J82). TOOLS YOU MIGHT NEED:

• Flat Screwdriver

**Buy tools** 

CLUB.AUTODOC.CO.UK 2-6