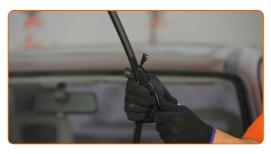

## REPLACEMENT: WINDSHIELD WIPERS – VAUXHALL CAVALIER MK2 SALOON (J82). TAKE THE FOLLOWING STEPS:

1

Prepare the new windscreen wipers.

2

Pull the wiper arm away from the glass surface until it stops.

CLUB.AUTODOC.CO.UK 3-6

3 Press the clip. Use a flat screwdriver.

Replacement: windshield wipers – VAUXHALL Cavalier Mk2 Saloon (J82).

AUTODOC recommends:

- When replacing the wiper blade, take caution to prevent the spring-loaded wiper arm from hitting the glass.
- Install the new wiper blade and carefully press the wiper arm down to the glass.