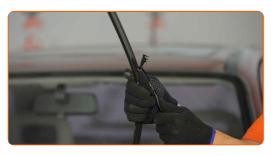

CLUB.AUTODOC.CO.UK 3-6

3 Press the clip. Use a flat screwdriver.

Remove the blade from the wiper arm.

Replacement: windshield wipers – VAUXHALL Cavalier Mk2 Convertible (J82). AUTODOC recommends:

- When replacing the wiper blade, take caution to prevent the spring-loaded wiper arm from hitting the glass.
- Install the new wiper blade and carefully press the wiper arm down to the glass.