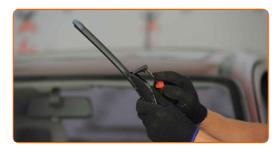

CLUB.AUTODOC.CO.UK 3-6

3 Press the clip. Use a flat screwdriver.

Remove the blade from the wiper arm.

Replacement: windshield wipers – VAUXHALL Cavalier Mk2 Convertible (J82). AUTODOC recommends:

- When replacing the wiper blade, take caution to prevent the spring-loaded wiper arm from hitting the glass.
- Install the new wiper blade and carefully press the wiper arm down to the glass.