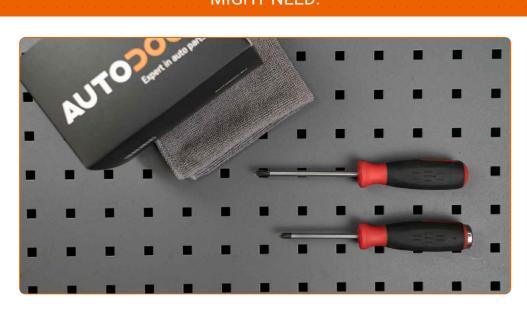

# REPLACEMENT: WINDSHIELD WIPERS – VAUXHALL CAVALIER MK2 CONVERTIBLE (J82). TOOLS YOU MIGHT NEED:

• Flat Screwdriver

**Buy tools** 

CLUB.AUTODOC.CO.UK 2-6