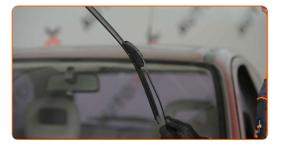

## REPLACEMENT: WINDSHIELD WIPERS – VAUXHALL CAVALIER MK2 CONVERTIBLE (J82). TAKE THE FOLLOWING STEPS:

1

Prepare the new windscreen wipers.

2

Pull the wiper arm away from the glass surface until it stops.