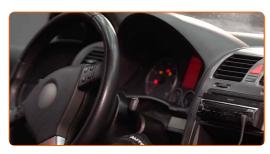

6

Switch on the ignition.

After installation check the wipers performance. The blades shouldn't intersect or bump against the windshield seal.

**VIEW MORE TUTORIALS** 

CLUB.AUTODOC.CO.UK 5-6

A GREAT SELECTION OF SPARE PARTS FOR YOUR CAR