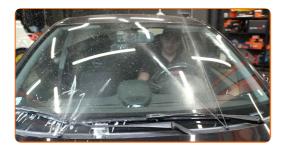

6

Switch on the ignition.

After installation check the wipers performance. The blades shouldn't intersect or bump against the windshield seal.

**VIEW MORE TUTORIALS** 

CLUB.AUTODOC.CO.UK 5-6

A GREAT SELECTION OF SPARE PARTS FOR YOUR CAR