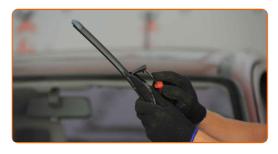

3 Press the clip. Use a flat screwdriver.

Remove the blade from the wiper arm.

Replacement: windshield wipers – VAUXHALL Cavalier Mk1 Targa. AUTODOC recommends:

- When replacing the wiper blade, take caution to prevent the spring-loaded wiper arm from hitting the glass.
- Install the new wiper blade and carefully press the wiper arm down to the glass.