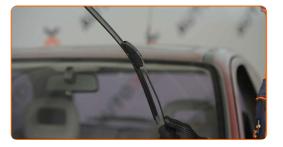

# REPLACEMENT: WINDSHIELD WIPERS – VAUXHALL CAVALIER MK1 TARGA. TAKE THE FOLLOWING STEPS:

1

Prepare the new windscreen wipers.

2

Pull the wiper arm away from the glass surface until it stops.

CLUB.AUTODOC.CO.UK 3-6