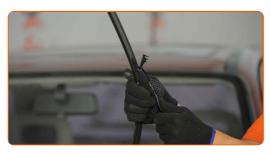

# REPLACEMENT: WINDSHIELD WIPERS – VAUXHALL CAVALIER MK1 TARGA. TAKE THE FOLLOWING STEPS:

1

Prepare the new windscreen wipers.

2

Pull the wiper arm away from the glass surface until it stops.

CLUB.AUTODOC.CO.UK 3-6

3 Press the clip. Use a flat screwdriver.

Remove the blade from the wiper arm.

Replacement: windshield wipers – VAUXHALL Cavalier Mk1 Targa. AUTODOC recommends:

- When replacing the wiper blade, take caution to prevent the spring-loaded wiper arm from hitting the glass.
- Install the new wiper blade and carefully press the wiper arm down to the glass.