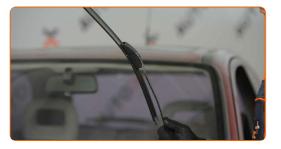

# REPLACEMENT: WINDSHIELD WIPERS – VAUXHALL CAVALIER MK1 COUPE. TAKE THE FOLLOWING STEPS:

1

Prepare the new windscreen wipers.

2

Pull the wiper arm away from the glass surface until it stops.

CLUB.AUTODOC.CO.UK 3-6