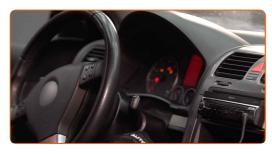

6 Switch on the ignition.

After installation check the wipers performance. The blades shouldn't intersect or bump against the windshield seal.

**VIEW MORE TUTORIALS** 

CLUB.AUTODOC.CO.UK 5-6

A GREAT SELECTION OF SPARE PARTS FOR YOUR CAR