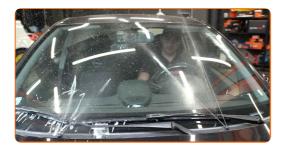

# REPLACEMENT: WINDSHIELD WIPERS – VAUXHALL CAVALIER MK1 COUPE. TAKE THE FOLLOWING STEPS:

1

Prepare the new windscreen wipers.

2

Pull the wiper arm away from the glass surface until it stops.

CLUB.AUTODOC.CO.UK 3-6