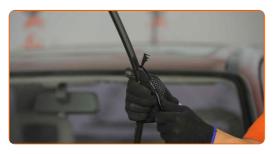

# REPLACEMENT: WINDSHIELD WIPERS – VAUXHALL CAVALIER MK1 COUPE. TAKE THE FOLLOWING STEPS:

1

Prepare the new windscreen wipers.

2

Pull the wiper arm away from the glass surface until it stops.

CLUB.AUTODOC.CO.UK 3-6

3 Press the clip. Use a flat screwdriver.

Remove the blade from the wiper arm.

Replacement: windshield wipers – VAUXHALL Cavalier Mk1 Coupe. AUTODOC recommends:

- When replacing the wiper blade, take caution to prevent the spring-loaded wiper arm from hitting the glass.
- Install the new wiper blade and carefully press the wiper arm down to the glass.