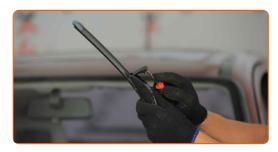

3 Press the clip. Use a flat screwdriver.

Remove the blade from the wiper arm.

Replacement: windshield wipers – VAUXHALL Cavalier Mk1 Coupe. AUTODOC recommends:

- When replacing the wiper blade, take caution to prevent the spring-loaded wiper arm from hitting the glass.
- Install the new wiper blade and carefully press the wiper arm down to the glass.