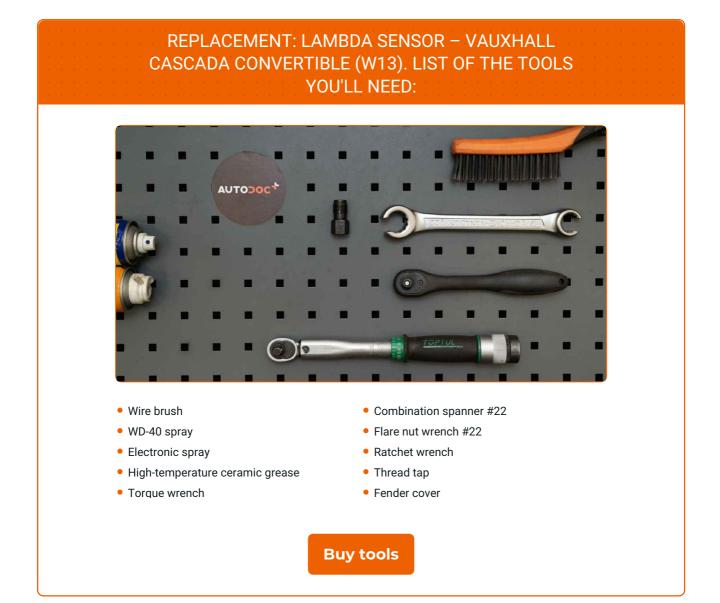

## **CARRY OUT REPLACEMENT IN THE FOLLOWING ORDER:**

1 2 3

Open the hood.

Use a fender protection cover to prevent damaging paintwork and plastic parts of the car.

Lift the car using a jack or place it over an inspection pit.

Clean the oxygen sensor fastener. Use a wire brush. Use WD-40 spray.

5

Detach the oxygen sensor connector.

6

Unscrew the oxygen sensor fastener. Use a flare nut spanner #22.

7

Remove the oxygen sensor.

8

Cut the thread for the new oxygen sensor. Use a thread tap. Use a ratchet wrench.

9

Treat the oxygen sensor. Use high-temperature ceramic grease.

10

Install the new oxygen sensor.

11

Tighten the oxygen sensor fastener. Use a combination spanner #22. Use a torque wrench. Tighten it to 32 Nm torque.