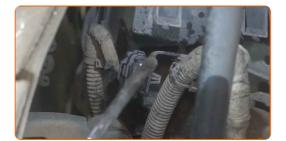

Clean the oxygen sensor fastener. Use a wire brush. Use WD-40 spray.

5

Detach the oxygen sensor connector.

6

Unscrew the oxygen sensor fastener. Use a flare nut spanner #22.

7

Remove the oxygen sensor.

8

12

Treat the oxygen sensor connector. Use dielectric grease.

13

Attach the oxygen sensor connector.

 14
 L

 15
 S

 16
 S

 17
 R