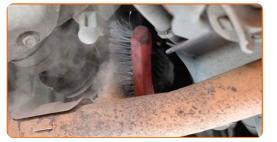

Clean the oxygen sensor fastener. Use a wire brush. Use WD-40 spray.

5

Detach the oxygen sensor connector.

6

Unscrew the oxygen sensor fastener. Use a flare nut spanner #22.

7

Remove the oxygen sensor.

8