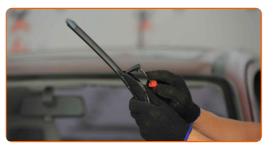

### **REPLACEMENT: WINDSHIELD WIPERS – VAUXHALL CARLTON MK3 ESTATE (V87). TAKE THE FOLLOWING STEPS:**

Prepare the new windscreen wipers.

Pull the wiper arm away from the glass surface until it stops.

3

Press the clip. Use a flat screwdriver.