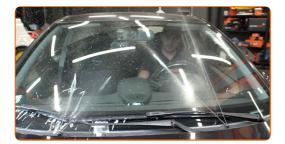

## Replacement: windshield wipers – VAUXHALL Carlton Mk3 Estate (V87). Tip from AUTODOC:

- Don't touch the wiper blade at the working rubber edge to prevent damage to the graphite coating.
- Ensure that the blade rubber strip fits tightly to the glass along the entire length.
- 6

7

Switch on the ignition.

After installation check the wipers performance. The blades shouldn't intersect or bump against the windshield seal.

**VIEW MORE TUTORIALS** 