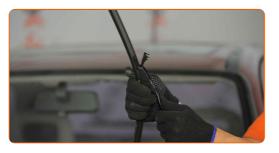

### **REPLACEMENT: WINDSHIELD WIPERS – VAUXHALL CARLTON MK3 ESTATE (V87). TAKE THE FOLLOWING STEPS:**

Prepare the new windscreen wipers.

Pull the wiper arm away from the glass surface until it stops.

3

Press the clip. Use a flat screwdriver.

4

Remove the blade from the wiper arm.

Replacement: windshield wipers – VAUXHALL Carlton Mk3 Estate (V87). AUTODOC recommends:

 When replacing the wiper blade, take caution to prevent the spring-loaded wiper arm from hitting the glass.

Install the new wiper blade and carefully press the wiper arm down to the glass.