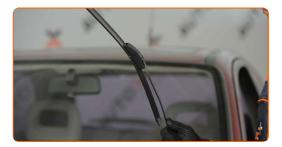

### **REPLACEMENT: WINDSHIELD WIPERS – VAUXHALL CARLTON MK3 ESTATE (V87). TAKE THE FOLLOWING STEPS:**

Prepare the new windscreen wipers.

Pull the wiper arm away from the glass surface until it stops.

3

Press the clip. Use a flat screwdriver.