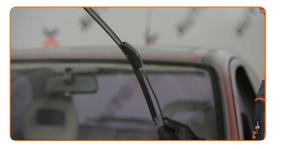

# REPLACEMENT: WINDSHIELD WIPERS – VAUXHALL CARLTON MK2 SALOON. TAKE THE FOLLOWING STEPS:

1

Prepare the new windscreen wipers.

2

Pull the wiper arm away from the glass surface until it stops.

CLUB.AUTODOC.CO.UK 3-6