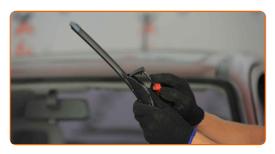

3 Press the clip. Use a flat screwdriver.

Remove the blade from the wiper arm.

Replacement: windshield wipers – VAUXHALL Carlton Mk2 Saloon. AUTODOC recommends:

- When replacing the wiper blade, take caution to prevent the spring-loaded wiper arm from hitting the glass.
- Install the new wiper blade and carefully press the wiper arm down to the glass.