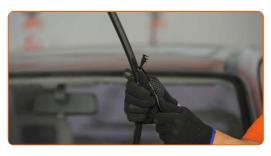

3 Press the clip. Use a flat screwdriver.

Remove the blade from the wiper arm.

Replacement: windshield wipers – VAUXHALL Carlton Mk2 Saloon. AUTODOC recommends:

- When replacing the wiper blade, take caution to prevent the spring-loaded wiper arm from hitting the glass.
- Install the new wiper blade and carefully press the wiper arm down to the glass.