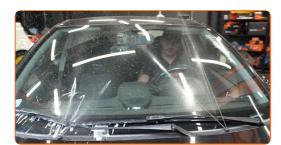

6

Switch on the ignition.

7

After installation check the wipers performance. The blades shouldn't intersect or bump against the windshield seal.

**VIEW MORE TUTORIALS** 

CLUB.AUTODOC.CO.UK 5-6

A GREAT SELECTION OF SPARE PARTS FOR YOUR CAR