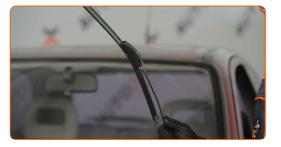

# REPLACEMENT: WINDSHIELD WIPERS – VAUXHALL ASTRAMAX (T85). TAKE THE FOLLOWING STEPS:

1

Prepare the new windscreen wipers.

2

Pull the wiper arm away from the glass surface until it stops.

CLUB.AUTODOC.CO.UK 3-6