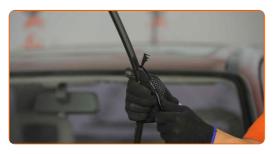

3 Press the clip. Use a flat screwdriver.

Remove the blade from the wiper arm.

Replacement: windshield wipers – VAUXHALL Astramax (T85). AUTODOC recommends:

- When replacing the wiper blade, take caution to prevent the spring-loaded wiper arm from hitting the glass.
- Install the new wiper blade and carefully press the wiper arm down to the glass.