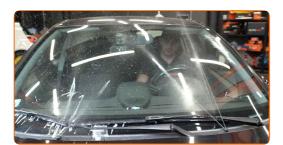

6

Switch on the ignition.

7

After installation check the wipers performance. The blades shouldn't intersect or bump against the windshield seal.

**VIEW MORE TUTORIALS** 

CLUB.AUTODOC.CO.UK 5-6

A GREAT SELECTION OF SPARE PARTS FOR YOUR CAR