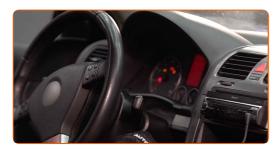

6

Switch on the ignition.

7

After installation check the wipers performance. The blades shouldn't intersect or bump against the windshield seal.

**VIEW MORE TUTORIALS** 

CLUB.AUTODOC.CO.UK 5-6

A GREAT SELECTION OF SPARE PARTS FOR YOUR CAR