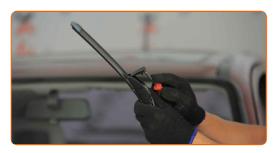

3 Press the clip. Use a flat screwdriver.

Remove the blade from the wiper arm.

Replacement: windshield wipers – VAUXHALL Astramax (T85). AUTODOC recommends:

- When replacing the wiper blade, take caution to prevent the spring-loaded wiper arm from hitting the glass.
- Install the new wiper blade and carefully press the wiper arm down to the glass.