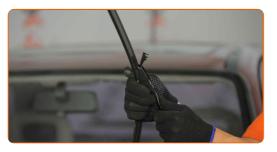

## REPLACEMENT: WINDSHIELD WIPERS – VAUXHALL ASTRA MK3 (F) CONVERTIBLE (T92). TAKE THE FOLLOWING STEPS:

Prepare the new windscreen wipers.

Pull the wiper arm away from the glass surface until it stops.

3

Press the clip. Use a flat screwdriver.

4

Remove the blade from the wiper arm.

Replacement: windshield wipers – VAUXHALL Astra Mk3 (F) Convertible (T92). AUTODOC recommends:

• When replacing the wiper blade, take caution to prevent the spring-loaded wiper arm from hitting the glass.