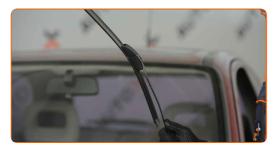

## REPLACEMENT: WINDSHIELD WIPERS – VAUXHALL ASTRA MK3 (F) CONVERTIBLE (T92). TAKE THE FOLLOWING STEPS:

Prepare the new windscreen wipers.

Pull the wiper arm away from the glass surface until it stops.

3