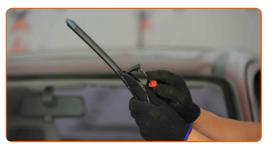

Press the clip. Use a flat screwdriver.

4

Remove the blade from the wiper arm.

Replacement: windshield wipers – VAUXHALL Astra Mk3 (F) Convertible (T92). AUTODOC recommends:

• When replacing the wiper blade, take caution to prevent the spring-loaded wiper arm from hitting the glass.