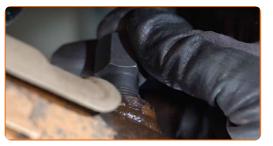

Cut the thread for the new oxygen sensor. Use a thread tap. Use a ratchet wrench.

9

Treat the oxygen sensor. Use high-temperature ceramic grease.

10

Install the new oxygen sensor.

11

Tighten the oxygen sensor fastener. Use a combination spanner #22. Use a torque wrench. Tighten it to 32 Nm torque.

12

Treat the oxygen sensor connector. Use dielectric grease.

13

Attach the oxygen sensor connector.

 14
 L

 15
 S

 16
 S

 17
 R