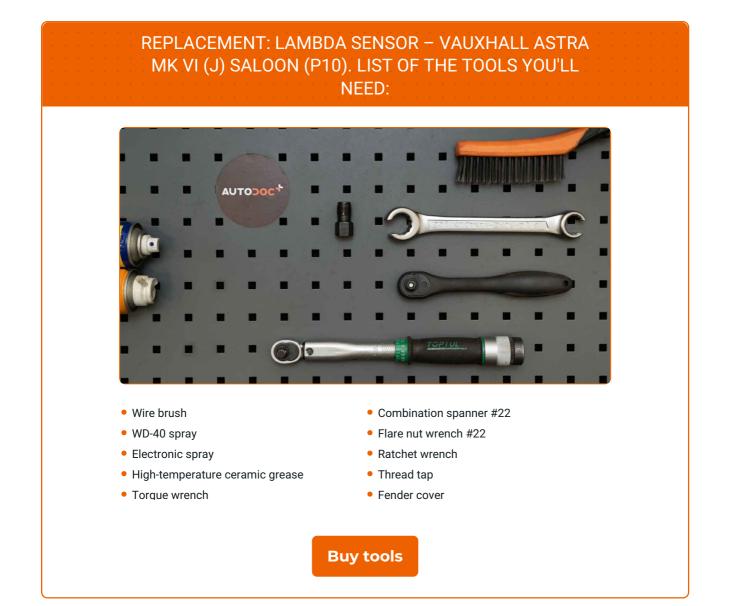

## CARRY OUT REPLACEMENT IN THE FOLLOWING ORDER:

1 2 3

. . . .

Open the hood.

Use a fender protection cover to prevent damaging paintwork and plastic parts of the car.

Lift the car using a jack or place it over an inspection pit.

Clean the oxygen sensor fastener. Use a wire brush. Use WD-40 spray.

5

Detach the oxygen sensor connector.

6

Unscrew the oxygen sensor fastener. Use a flare nut spanner #22.

7

Remove the oxygen sensor.

8

Cut the thread for the new oxygen sensor. Use a thread tap. Use a ratchet wrench.

9

Treat the oxygen sensor. Use high-temperature ceramic grease.

10

Install the new oxygen sensor.

11

Tighten the oxygen sensor fastener. Use a combination spanner #22. Use a torque wrench. Tighten it to 32 Nm torque.