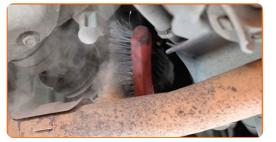

Clean the oxygen sensor fastener. Use a wire brush. Use WD-40 spray.

5

Detach the oxygen sensor connector.

6

Unscrew the oxygen sensor fastener. Use a flare nut spanner #22.

7

Remove the oxygen sensor.

8