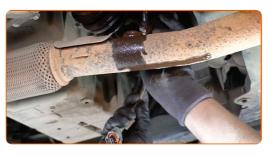

Cut the thread for the new oxygen sensor. Use a thread tap. Use a ratchet wrench.

9

Treat the oxygen sensor. Use high-temperature ceramic grease.

10

Install the new oxygen sensor.

11

Tighten the oxygen sensor fastener. Use a combination spanner #22. Use a torque wrench. Tighten it to 32 Nm torque.