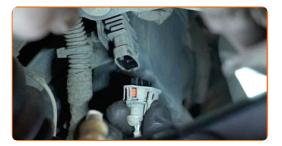

Clean the oxygen sensor fastener. Use a wire brush. Use WD-40 spray.

5

Detach the oxygen sensor connector.

6

Unscrew the oxygen sensor fastener. Use a flare nut spanner #22.

7

Remove the oxygen sensor.

8