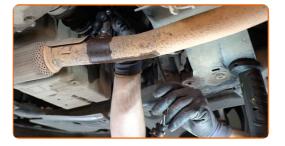

Clean the oxygen sensor fastener. Use a wire brush. Use WD-40 spray.

5

Detach the oxygen sensor connector.

6

Unscrew the oxygen sensor fastener. Use a flare nut spanner #22.

7

Remove the oxygen sensor.

8