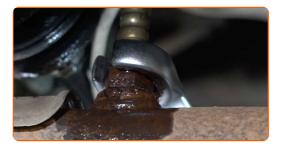

Clean the oxygen sensor fastener. Use a wire brush. Use WD-40 spray.

5

Detach the oxygen sensor connector.

6

Unscrew the oxygen sensor fastener. Use a flare nut spanner #22.

7

Remove the oxygen sensor.

8

Cut the thread for the new oxygen sensor. Use a thread tap. Use a ratchet wrench.

9

Treat the oxygen sensor. Use high-temperature ceramic grease.

10

Install the new oxygen sensor.

11

Tighten the oxygen sensor fastener. Use a combination spanner #22. Use a torque wrench. Tighten it to 32 Nm torque.