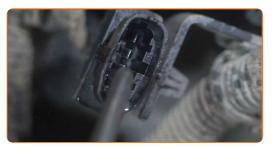

Clean the oxygen sensor fastener. Use a wire brush. Use WD-40 spray.

5

Detach the oxygen sensor connector.

6

Unscrew the oxygen sensor fastener. Use a flare nut spanner #22.

7

Remove the oxygen sensor.

8

12

Treat the oxygen sensor connector. Use dielectric grease.

13

Attach the oxygen sensor connector.

 14
 L

 15
 S

 16
 S

 17
 R