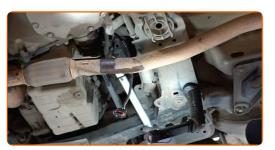

Clean the oxygen sensor fastener. Use a wire brush. Use WD-40 spray.

5

Detach the oxygen sensor connector.

6

Unscrew the oxygen sensor fastener. Use a flare nut spanner #22.

7

Remove the oxygen sensor.

8

Cut the thread for the new oxygen sensor. Use a thread tap. Use a ratchet wrench.

9

Treat the oxygen sensor. Use high-temperature ceramic grease.

10

Install the new oxygen sensor.

11

Tighten the oxygen sensor fastener. Use a combination spanner #22. Use a torque wrench. Tighten it to 32 Nm torque.