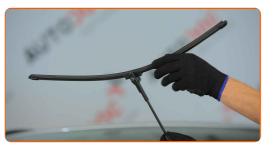

## REPLACEMENT: WINDSHIELD WIPERS – VAUXHALL ASTRA MK V (H) SPORT HATCH (A04). TAKE THE FOLLOWING STEPS:

Prepare the new windscreen wiper blades.

Pull the wiper arm away from the glass surface until it stops.