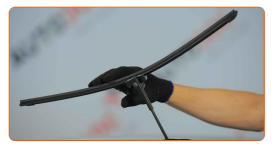

Install the new wiper blade and carefully press the wiper arm down to the glass.

VIEW MORE TUTORIALS