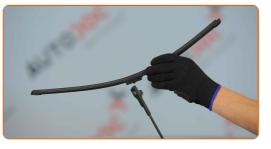

3

Turn the wiper blade by ninety degrees.

4

Remove the blade from the wiper arm.

Replacement: windshield wipers – VAUXHALL Astra Mk V (H) Sport Hatch (A04). Tip:

 When replacing the wiper blade, take caution to prevent the spring-loaded wiper arm from hitting the glass.