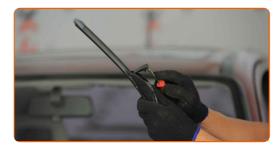

3 Press the clip. Use a flat screwdriver.

Remove the blade from the wiper arm.

Replacement: windshield wipers – VAUXHALL ASTRA Mk III (F). AUTODOC recommends:

- When replacing the wiper blade, take caution to prevent the spring-loaded wiper arm from hitting the glass.
- Install the new wiper blade and carefully press the wiper arm down to the glass.