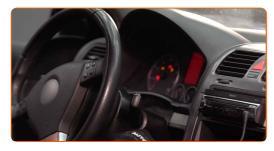

6 Switch on the ignition.

After installation check the wipers performance. The blades shouldn't intersect or bump against the windshield seal.

**VIEW MORE TUTORIALS** 

CLUB.AUTODOC.CO.UK 5-6

A GREAT SELECTION OF SPARE PARTS FOR YOUR CAR