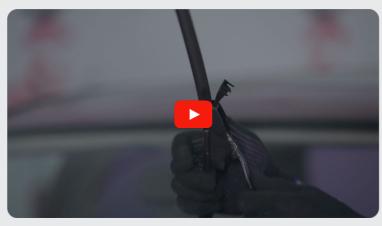

3 Press the clip. Use a flat screwdriver.

Remove the blade from the wiper arm.

Replacement: windshield wipers – VAUXHALL ASTRA Mk III (F). AUTODOC recommends:

- When replacing the wiper blade, take caution to prevent the spring-loaded wiper arm from hitting the glass.
- Install the new wiper blade and carefully press the wiper arm down to the glass.