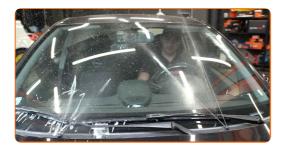

6 Switch on the ignition.

After installation check the wipers performance. The blades shouldn't intersect or bump against the windshield seal.

**VIEW MORE TUTORIALS** 

CLUB.AUTODOC.CO.UK 5-6

A GREAT SELECTION OF SPARE PARTS FOR YOUR CAR