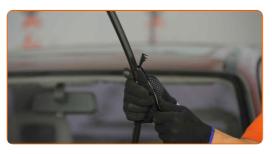

# REPLACEMENT: WINDSHIELD WIPERS – VAUXHALL ASTRA MK III (F). TAKE THE FOLLOWING STEPS:

1

Prepare the new windscreen wipers.

2

Pull the wiper arm away from the glass surface until it stops.

CLUB.AUTODOC.CO.UK 3-6