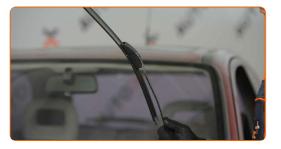

# REPLACEMENT: WINDSHIELD WIPERS – VAUXHALL ASTRA MK III (F). TAKE THE FOLLOWING STEPS:

1

Prepare the new windscreen wipers.

2

Pull the wiper arm away from the glass surface until it stops.

CLUB.AUTODOC.CO.UK 3-6