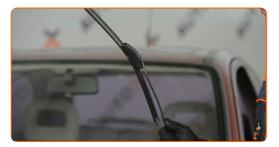

### **REPLACEMENT: WINDSHIELD WIPERS – VAUXHALL ASTRA MK II ESTATE. TAKE THE FOLLOWING STEPS:**

Prepare the new windscreen wipers.

Pull the wiper arm away from the glass surface until it stops.

3

Press the clip. Use a flat screwdriver.