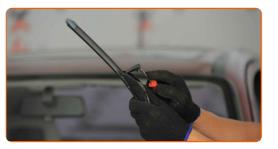

car design.

This tutorial was created based on the replacement procedure for a similar car part on: OPEL Corsa B Hatchback (S93) 1.4 i (F08, F68, M68)



3

O



## Replacement: windshield wipers – VAUXHALL ASTRA Mk II Estate. Tip from AUTODOC experts:

- Always replace front wiper blades together. It will ensure efficient and uniform cleaning of the windshield.
- Don't confuse the wiper blades of the driver and passenger side.
- The replacement procedure for both wiper blades is identical.
- All work should be done with the engine stopped.

### **REPLACEMENT: WINDSHIELD WIPERS – VAUXHALL ASTRA MK II ESTATE. TAKE THE FOLLOWING STEPS:**



Prepare the new windscreen wipers.





Pull the wiper arm away from the glass surface until it stops.





3

Press the clip. Use a flat screwdriver.



4

Remove the blade from the wiper arm.



# Replacement: windshield wipers – VAUXHALL ASTRA Mk II Estate. AUTODOC recommends:

 When replacing the wiper blade, take caution to prevent the spring-loaded wiper arm from hitting the glass.



Install the new wiper blade and carefully press the wiper arm down to the glass.



## + AUTODOC CLUB



## Replacement: windshield wipers – VAUXHALL ASTRA Mk II Estate. Tip from AUTODOC:

- Don't touch the wiper blade at the working rubber edge to prevent damage to the graphite coating.
- Ensure that the blade rubber strip fits tightly to the glass along the entire length.
- 6

7

Switch on the ignition.



After installation check the wipers performance. The blades shouldn't intersect or bump against the windshield seal.





**VIEW MORE TUTORIALS**