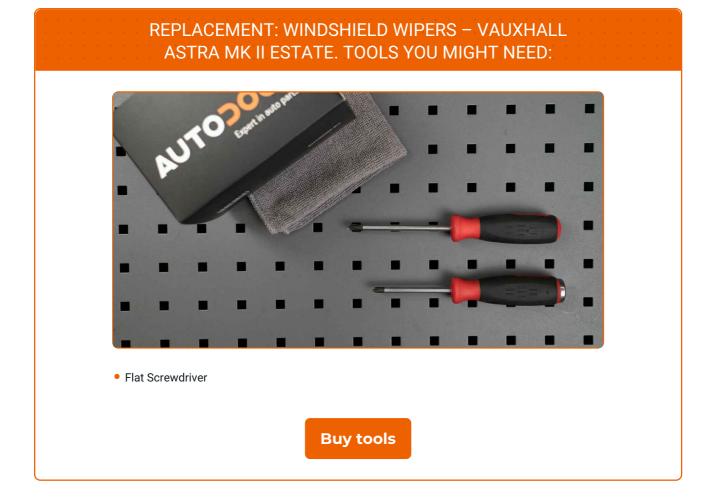

### **REPLACEMENT: WINDSHIELD WIPERS – VAUXHALL ASTRA MK II ESTATE. TAKE THE FOLLOWING STEPS:**

Prepare the new windscreen wipers.

Pull the wiper arm away from the glass surface until it stops.

3

Press the clip. Use a flat screwdriver.