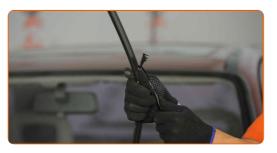

### **REPLACEMENT: WINDSHIELD WIPERS – VAUXHALL ASTRA MK II ESTATE. TAKE THE FOLLOWING STEPS:**

Prepare the new windscreen wipers.

Pull the wiper arm away from the glass surface until it stops.

3

Press the clip. Use a flat screwdriver.

4

Remove the blade from the wiper arm.