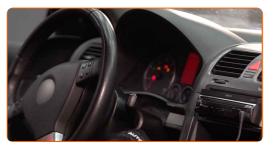

7

Switch on the ignition.

After installation check the wipers performance. The blades shouldn't intersect or bump against the windshield seal.

**VIEW MORE TUTORIALS** 