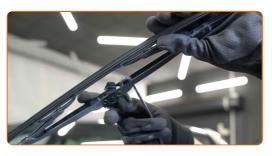

Press the clip.

Remove the blade from the wiper arm.

# Replacement: windshield wipers – VAUXHALL Antara (L07). Tip:

- When replacing the wiper blade, take caution to prevent the spring-loaded wiper arm from hitting the glass.
- Install the new wiper blade and carefully press the wiper arm down to the glass.