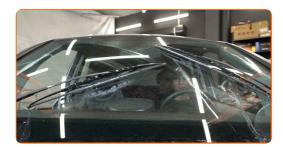

# Replacement: windshield wipers – VAUXHALL Antara (L07). Professionals recommend:

- Don't touch the wiper blade at the working rubber edge to prevent damage to the graphite coating.
- Ensure that the blade rubber strip fits tightly to the glass along the entire length.
- Switch on the ignition.
- After installation check the wipers performance. The blades shouldn't intersect or bump against the windshield seal.