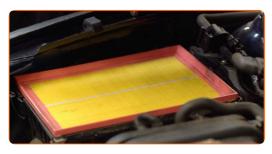

Take off the filter lid. Remove the filter element from the filter housing.

9

Unscrew the filter housing fastening bolts. Use Torx T30. Use a ratchet wrench.

CLUB.AUTODOC.CO.UK 4-10

10 Remove the air filter housing.