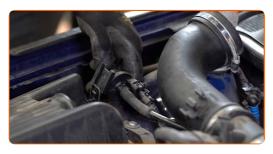

Disconnect the air intake pipe from the air filter housing.

CLUB.AUTODOC.CO.UK 3-10

6 Cover the air intake hose with a microfibre towel to prevent dust and dirt from getting into the system.

Detach the fasteners connecting the air pipe and the wiring harness to the air filter housing.