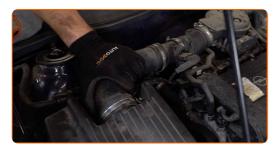

# REPLACEMENT: HEADLIGHT BULB – VAUXHALL ANTARA (L07). TAKE THE FOLLOWING STEPS:

- 1 Switch off the ignition.
- Open the hood.
- Use a fender protection cover to prevent damaging paintwork and plastic parts of the car.
- Detach the air intake hose clamp. Use a drive socket #7. Use a ratchet wrench.

Disconnect the air intake pipe from the air filter housing.

CLUB.AUTODOC.CO.UK 3-10

6 Cover the air intake hose with a microfibre towel to prevent dust and dirt from getting into the system.

Detach the fasteners connecting the air pipe and the wiring harness to the air filter housing.