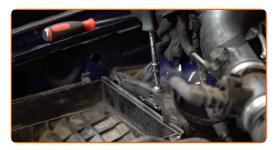

Take off the filter lid. Remove the filter element from the filter housing.

9

Unscrew the filter housing fastening bolts. Use Torx T30. Use a ratchet wrench.

CLUB.AUTODOC.CO.UK 4-10

10 Remove the air filter housing.

Reinstall the air filter housing.

CLUB.AUTODOC.CO.UK 6-10

19

20

Screw the filter housing fastening bolts. Use Torx T30. Use a ratchet wrench.

Insert the filter cartridge into the filter housing. Make sure that the filter edge fits tight to the housing.