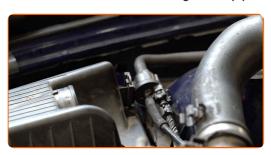

# REPLACEMENT: HEADLIGHT BULB – VAUXHALL ANTARA (L07). TAKE THE FOLLOWING STEPS:

- 1 Switch off the ignition.
- Open the hood.
- Use a fender protection cover to prevent damaging paintwork and plastic parts of the car.
- Detach the air intake hose clamp. Use a drive socket #7. Use a ratchet wrench.

Disconnect the air intake pipe from the air filter housing.

CLUB.AUTODOC.CO.UK 3-10

6 Cover the air intake hose with a microfibre towel to prevent dust and dirt from getting into the system.

Detach the fasteners connecting the air pipe and the wiring harness to the air filter housing.