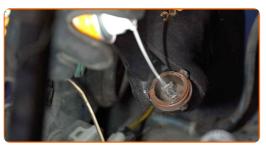

## Replacement: headlight bulb – VAUXHALL Antara (L07). AUTODOC recommends:

• Avoid touching the bulb glass. The finger marks left on it may cause failure.

Install the bulb holder into the headlight mounting seat. Secure the bulb holder by turning it by  $\sim$ 30°.