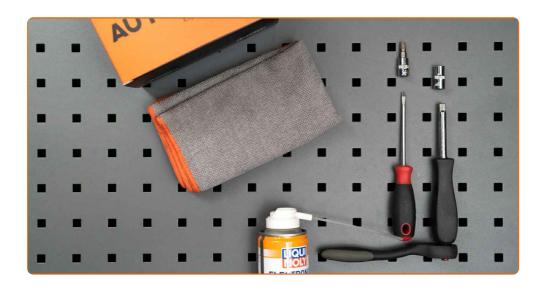

# REPLACEMENT: HEADLIGHT BULB – VAUXHALL ANTARA (L07). TOOLS YOU NEED:

- Electronic spray
- Drive socket # 7
- Torx bit T30
- Ratchet wrench

- Flat screwdriver
- Microfibre towel
- Fender cover

**Buy tools** 