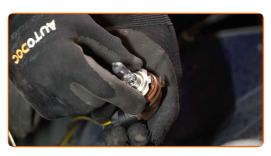

Detach the bulb holder by turning it by ~30°. Remove the holder from the headlight mounting seat.

Remove the old bulb. Use a flat screwdriver.

- Check the condition of the bulb holder terminals. Replace if necessary.
- Clean the bulb mounting seat on the holder. Use electronic spray.