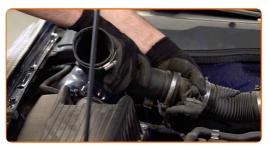

Disconnect the air intake pipe from the air filter housing.

CLUB.AUTODOC.CO.UK 3-10

6 Cover the air intake hose with a microfibre towel to prevent dust and dirt from getting into the system.

Detach the fasteners connecting the air pipe and the wiring harness to the air filter housing.