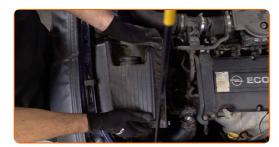

Take off the filter lid. Remove the filter element from the filter housing.

9

Unscrew the filter housing fastening bolts. Use Torx T30. Use a ratchet wrench.

CLUB.AUTODOC.CO.UK 4-10

10 Remove the air filter housing.