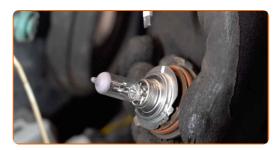

Detach the bulb holder by turning it by ~30°. Remove the holder from the headlight mounting seat.

Remove the old bulb. Use a flat screwdriver.

- Check the condition of the bulb holder terminals. Replace if necessary.
- Clean the bulb mounting seat on the holder. Use electronic spray.

CLUB.AUTODOC.CO.UK 5-10

15 Install a new bulb into the holder.