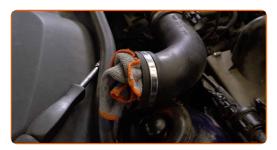

# REPLACEMENT: HEADLIGHT BULB – VAUXHALL ANTARA (L07). TAKE THE FOLLOWING STEPS:

- 1 Switch off the ignition.
- Open the hood.
- Use a fender protection cover to prevent damaging paintwork and plastic parts of the car.
- Detach the air intake hose clamp. Use a drive socket #7. Use a ratchet wrench.