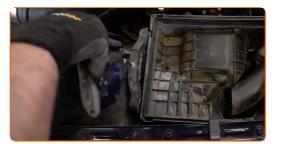

Take off the filter lid. Remove the filter element from the filter housing.

9

Unscrew the filter housing fastening bolts. Use Torx T30. Use a ratchet wrench.

CLUB.AUTODOC.CO.UK 4-10

10 Remove the air filter housing.