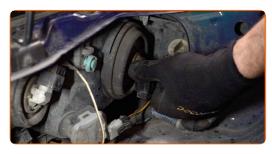

Detach the bulb holder by turning it by ~30°. Remove the holder from the headlight mounting seat.

Remove the old bulb. Use a flat screwdriver.

- Check the condition of the bulb holder terminals. Replace if necessary.
- Clean the bulb mounting seat on the holder. Use electronic spray.