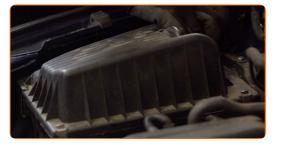

Take off the filter lid. Remove the filter element from the filter housing.

9

Unscrew the filter housing fastening bolts. Use Torx T30. Use a ratchet wrench.

CLUB.AUTODOC.CO.UK 4-10

10 Remove the air filter housing.

Detach the bulb holder by turning it by ~30°. Remove the holder from the headlight mounting seat.

Remove the old bulb. Use a flat screwdriver.

- Check the condition of the bulb holder terminals. Replace if necessary.
- Clean the bulb mounting seat on the holder. Use electronic spray.