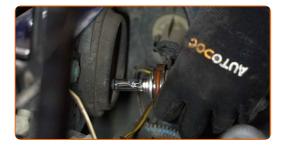

Detach the bulb holder by turning it by ~30°. Remove the holder from the headlight mounting seat.

Remove the old bulb. Use a flat screwdriver.

- Check the condition of the bulb holder terminals. Replace if necessary.
- Clean the bulb mounting seat on the holder. Use electronic spray.

CLUB.AUTODOC.CO.UK 5-10

15 Install a new bulb into the holder.