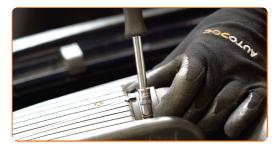

Take off the filter lid. Remove the filter element from the filter housing.

9

Unscrew the filter housing fastening bolts. Use Torx T30. Use a ratchet wrench.

CLUB.AUTODOC.CO.UK 4-10

10 Remove the air filter housing.

Reinstall the air filter housing.

CLUB.AUTODOC.CO.UK 6-10

19

20

Screw the filter housing fastening bolts. Use Torx T30. Use a ratchet wrench.

Insert the filter cartridge into the filter housing. Make sure that the filter edge fits tight to the housing.