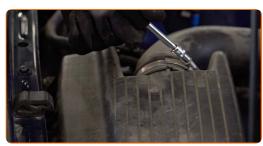

# REPLACEMENT: HEADLIGHT BULB – VAUXHALL ANTARA (L07). TAKE THE FOLLOWING STEPS:

- 1 Switch off the ignition.
- Open the hood.
- Use a fender protection cover to prevent damaging paintwork and plastic parts of the car.
- Detach the air intake hose clamp. Use a drive socket #7. Use a ratchet wrench.