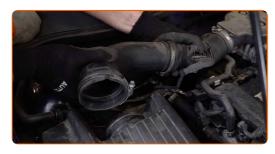

# REPLACEMENT: HEADLIGHT BULB – VAUXHALL ANTARA (L07). TAKE THE FOLLOWING STEPS:

- 1 Switch off the ignition.
- Open the hood.
- Use a fender protection cover to prevent damaging paintwork and plastic parts of the car.
- Detach the air intake hose clamp. Use a drive socket #7. Use a ratchet wrench.

Disconnect the air intake pipe from the air filter housing.

CLUB.AUTODOC.CO.UK 3-10

6 Cover the air intake hose with a microfibre towel to prevent dust and dirt from getting into the system.

Detach the fasteners connecting the air pipe and the wiring harness to the air filter housing.