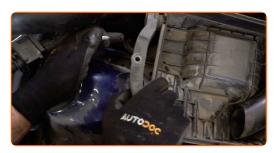

Disconnect the air intake pipe from the air filter housing.

CLUB.AUTODOC.CO.UK 3-10

6 Cover the air intake hose with a microfibre towel to prevent dust and dirt from getting into the system.

Detach the fasteners connecting the air pipe and the wiring harness to the air filter housing.

Take off the filter lid. Remove the filter element from the filter housing.

9

Unscrew the filter housing fastening bolts. Use Torx T30. Use a ratchet wrench.

CLUB.AUTODOC.CO.UK 4-10

10 Remove the air filter housing.