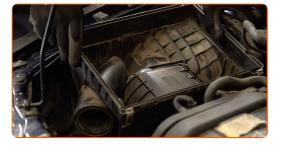

Take off the filter lid. Remove the filter element from the filter housing.

9

Unscrew the filter housing fastening bolts. Use Torx T30. Use a ratchet wrench.

CLUB.AUTODOC.CO.UK 4-10

10 Remove the air filter housing.