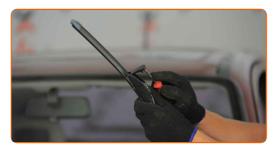

3 Press the clip. Use a flat screwdriver.

Remove the blade from the wiper arm.

Replacement: windshield wipers – VAUXHALL Agila Mk I (A) (H00). AUTODOC recommends:

- When replacing the wiper blade, take caution to prevent the spring-loaded wiper arm from hitting the glass.
- Install the new wiper blade and carefully press the wiper arm down to the glass.