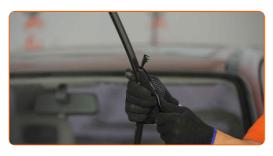

# REPLACEMENT: WINDSHIELD WIPERS – VAUXHALL AGILA MK I (A) (H00). TAKE THE FOLLOWING STEPS:

1

Prepare the new windscreen wipers.

2

Pull the wiper arm away from the glass surface until it stops.

CLUB.AUTODOC.CO.UK 3-6

3 Press the clip. Use a flat screwdriver.

Remove the blade from the wiper arm.

Replacement: windshield wipers – VAUXHALL Agila Mk I (A) (H00). AUTODOC recommends:

- When replacing the wiper blade, take caution to prevent the spring-loaded wiper arm from hitting the glass.
- Install the new wiper blade and carefully press the wiper arm down to the glass.