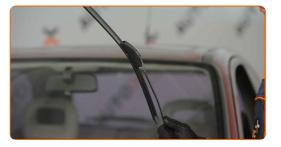

# REPLACEMENT: WINDSHIELD WIPERS – VAUXHALL AGILA MK I (A) (H00). TAKE THE FOLLOWING STEPS:

1

Prepare the new windscreen wipers.

2

Pull the wiper arm away from the glass surface until it stops.

CLUB.AUTODOC.CO.UK 3-6