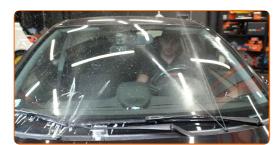

6

Switch on the ignition.

7

After installation check the wipers performance. The blades shouldn't intersect or bump against the windshield seal.

**VIEW MORE TUTORIALS** 

CLUB.AUTODOC.CO.UK 5-6

A GREAT SELECTION OF SPARE PARTS FOR YOUR CAR