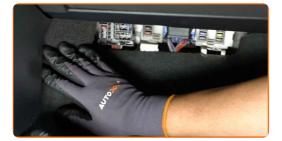

#### Remove the glove box.

11

Detach the glove box connectors.

12

Remove the cabin filter housing cover.

Remove the cabin filter.