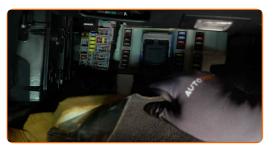

Detach the fuse box and move it aside.

7

Open the glove box.

8

Unscrew the glove box mounting screws. Use Torx T25. Use a drive socket #8. Use a ratchet wrench.

9

Remove the side panel on the passenger side.

#### 21

Reinstall the fuse box.

22

Install and secure the cover under the glove box.

23

Screw in the fasteners of the passenger side kick panel. Use Torx T25.

24

Put the passenger's side floor liner back.