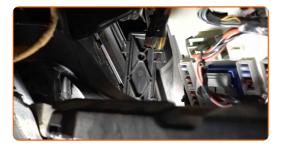

#### Remove the glove box.

11

Detach the glove box connectors.

12

Remove the cabin filter housing cover.

Remove the cabin filter.

#### Replacement: pollen filter – Volvo V70 BW. Tip from AUTODOC experts:

• Do not attempt to clean and reuse the filter – this will reduce the quality of cabin air filtration.

Install a new cabin filter according to the air flow direction mark.