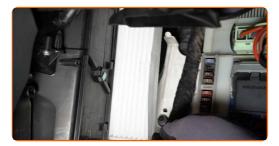

## **REPLACEMENT: POLLEN FILTER – VOLVO V70 BW. USE THE FOLLOWING PROCEDURE:**

1

Open the car door.

Remove the floor mat from the passenger side.

### + AUTODOC CLUB

3

Bend back the floor liner on the passenger's side.

4

Unscrew the fasteners of the passenger side kick panel. Use Torx T25.

5

Move the lower glove box cover aside.

6