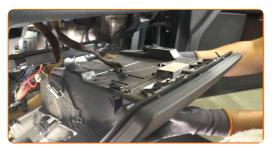

Detach the fuse box and move it aside.

7

Open the glove box.

8

Unscrew the glove box mounting screws. Use Torx T25. Use a drive socket #8. Use a ratchet wrench.

9

Remove the side panel on the passenger side.

10

#### Remove the glove box.

11

Detach the glove box connectors.

12

Remove the cabin filter housing cover.

Remove the cabin filter.