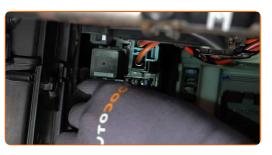

Detach the fuse box and move it aside.

7

Open the glove box.

8

Unscrew the glove box mounting screws. Use Torx T25. Use a drive socket #8. Use a ratchet wrench.

9

Remove the side panel on the passenger side.

#### Remove the glove box.

11

Detach the glove box connectors.

12

Remove the cabin filter housing cover.

Remove the cabin filter.