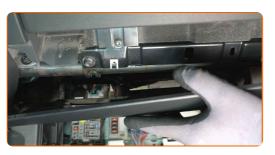

Detach the fuse box and move it aside.

7

Open the glove box.

8

Unscrew the glove box mounting screws. Use Torx T25. Use a drive socket #8. Use a ratchet wrench.

9

Remove the side panel on the passenger side.

10

#### Remove the glove box.

11

Detach the glove box connectors.

12

Remove the cabin filter housing cover.

Remove the cabin filter.