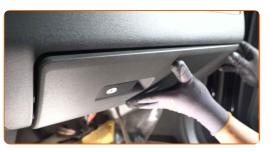

### + AUTODOC CLUB

15

Install the cabin filter housing cover.

16

Reattach the glove box connectors.

17

#### Install the glove box.

18

Screw in the glove box mounting screws. Use Torx T25. Use a drive socket #8. Use a ratchet wrench.

19

Install the side panel on the passenger side.