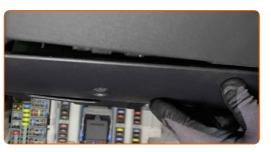

Detach the fuse box and move it aside.

7

Open the glove box.

8

Unscrew the glove box mounting screws. Use Torx T25. Use a drive socket #8. Use a ratchet wrench.

9

Remove the side panel on the passenger side.