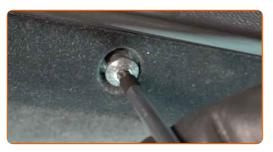

## **REPLACEMENT: POLLEN FILTER – VOLVO V70 BW. USE THE FOLLOWING PROCEDURE:**

1

Open the car door.

Remove the floor mat from the passenger side.

### + AUTODOC CLUB

3

Bend back the floor liner on the passenger's side.

4

Unscrew the fasteners of the passenger side kick panel. Use Torx T25.

5

Move the lower glove box cover aside.

6