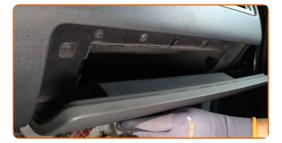

#### Install the glove box.

18

Screw in the glove box mounting screws. Use Torx T25. Use a drive socket #8. Use a ratchet wrench.

19

Install the side panel on the passenger side.

### + AUTODOC CLUB

Close the glove box.