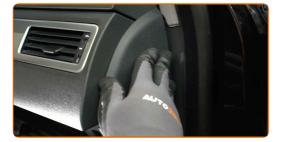

### + AUTODOC CLUB

3

Bend back the floor liner on the passenger's side.

4

Unscrew the fasteners of the passenger side kick panel. Use Torx T25.

5

Move the lower glove box cover aside.

6

Detach the fuse box and move it aside.

7

Open the glove box.

8

Unscrew the glove box mounting screws. Use Torx T25. Use a drive socket #8. Use a ratchet wrench.

9

Remove the side panel on the passenger side.