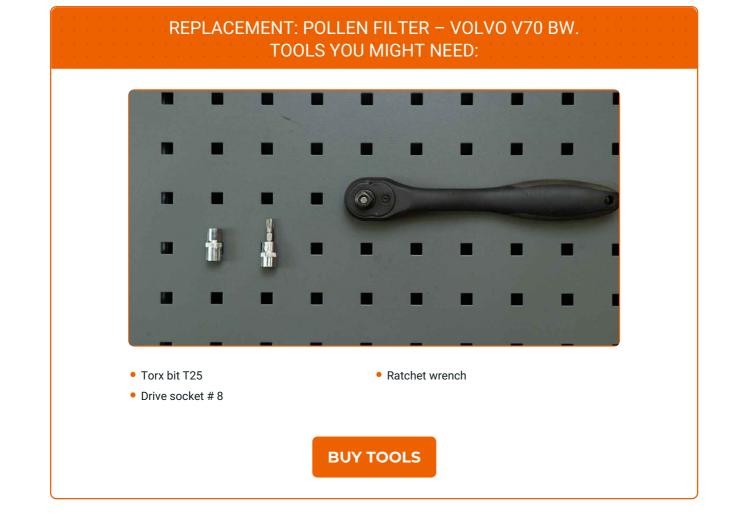

Detach the fuse box and move it aside.

7

Open the glove box.

8

Unscrew the glove box mounting screws. Use Torx T25. Use a drive socket #8. Use a ratchet wrench.

9

Remove the side panel on the passenger side.

#### Remove the glove box.

11

Detach the glove box connectors.

12

Remove the cabin filter housing cover.

Remove the cabin filter.

#### Install the glove box.

18

Screw in the glove box mounting screws. Use Torx T25. Use a drive socket #8. Use a ratchet wrench.

19

Install the side panel on the passenger side.