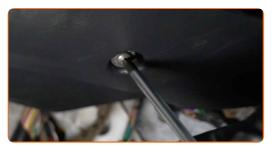

### + AUTODOC CLUB

3

Bend back the floor liner on the passenger's side.

4

Unscrew the fasteners of the passenger side kick panel. Use Torx T25.

5

Move the lower glove box cover aside.

6

Detach the fuse box and move it aside.

7

Open the glove box.

8

Unscrew the glove box mounting screws. Use Torx T25. Use a drive socket #8. Use a ratchet wrench.

9

Remove the side panel on the passenger side.