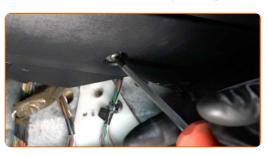

### + AUTODOC CLUB

3

Bend back the floor liner on the passenger's side.

4

Unscrew the fasteners of the passenger side kick panel. Use Torx T25.

5

Move the lower glove box cover aside.

6

Detach the fuse box and move it aside.

7

Open the glove box.

8

Unscrew the glove box mounting screws. Use Torx T25. Use a drive socket #8. Use a ratchet wrench.

9

Remove the side panel on the passenger side.