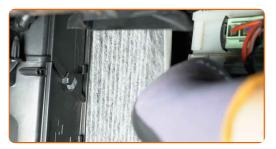

#### Remove the glove box.

11

Detach the glove box connectors.

12

Remove the cabin filter housing cover.

Remove the cabin filter.

#### Replacement: pollen filter – Volvo V70 BW. Tip from AUTODOC experts:

• Do not attempt to clean and reuse the filter – this will reduce the quality of cabin air filtration.

Install a new cabin filter according to the air flow direction mark.

#### AUTODOC recommends:

• Look at the marks on the new filter. They may indicate the air flow direction, which should be considered when installing the part.