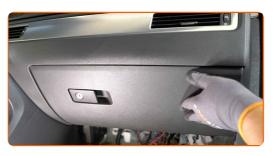

#### Remove the glove box.

11

Detach the glove box connectors.

12

Remove the cabin filter housing cover.

Remove the cabin filter.

#### Install the glove box.

18

Screw in the glove box mounting screws. Use Torx T25. Use a drive socket #8. Use a ratchet wrench.

19

Install the side panel on the passenger side.