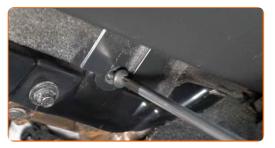

### + AUTODOC CLUB

3

Bend back the floor liner on the passenger's side.

4

Unscrew the fasteners of the passenger side kick panel. Use Torx T25.

5

Move the lower glove box cover aside.

6