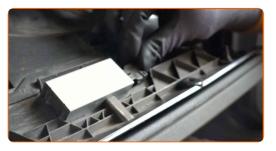

#### Remove the glove box.

11

Detach the glove box connectors.

12

Remove the cabin filter housing cover.

Remove the cabin filter.

#### Replacement: pollen filter – Volvo V70 BW. Tip from AUTODOC experts:

• Do not attempt to clean and reuse the filter – this will reduce the quality of cabin air filtration.

Install a new cabin filter according to the air flow direction mark.