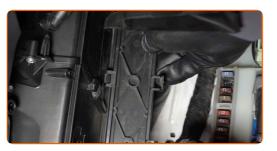

#### Remove the glove box.

11

Detach the glove box connectors.

12

Remove the cabin filter housing cover.

Remove the cabin filter.

#### Replacement: pollen filter – Volvo V70 BW. Tip from AUTODOC experts:

• Do not attempt to clean and reuse the filter – this will reduce the quality of cabin air filtration.

Install a new cabin filter according to the air flow direction mark.