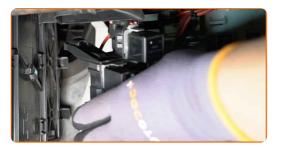

#### Remove the glove box.

11

Detach the glove box connectors.

12

Remove the cabin filter housing cover.

Remove the cabin filter.

#### Replacement: pollen filter – Volvo V70 BW. Tip from AUTODOC experts:

• Do not attempt to clean and reuse the filter – this will reduce the quality of cabin air filtration.

Install a new cabin filter according to the air flow direction mark.