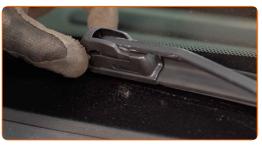

## REPLACEMENT: WINDSHIELD WIPERS – VOLVO V70 SW. TAKE THE FOLLOWING STEPS:

1

Prepare the new windscreen wipers.

- Pull the wiper arm away from the glass surface until it stops.
- Press the clip. Use a flat screwdriver. Remove the blade from the wiper arm.