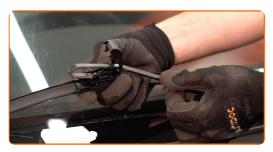

### Replacement: windshield wipers – Volvo V70 SW. AUTODOC recommends:

 When replacing the wiper blade, take caution to prevent the spring-loaded wiper arm from hitting the glass.

4

Install the new wiper blade and carefully press the wiper arm down to the glass.