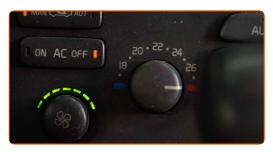

Return the passenger seat to its initial position.

13 Switch on the ignition.

CLUB.AUTODOC.CO.UK 6-9

Switch on the air conditioning system. This is necessary in order to make sure that the component operates 14 properly.