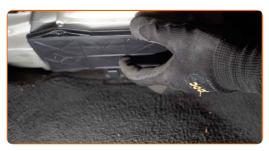

Unscrew the fasteners of the cabin filter housing cover. Use Torx T20. Use a ratchet wrench.

Remove the cabin filter housing cover.

6 Remove the cabin filter.