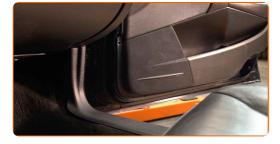

### CARRY OUT REPLACEMENT IN THE FOLLOWING ORDER:

1

Move the passenger seat fully backwards.

2

Unscrew the fasteners of the passenger side kick panel. Use a Phillips screwdriver.

CLUB.AUTODOC.CO.UK 3–9

Remove the protective cover under the glove box. Use a plastic trim tool.