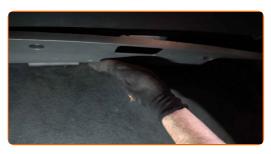

## Replacement: pollen filter – Volvo V70 SW. Tip:

• Do not attempt to clean and reuse the filter - it will affect the quality of air cleaning inside the car.

CLUB.AUTODOC.CO.UK 4–9

Install the cabin filter to its mounting seat.