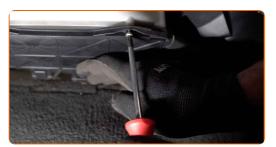

Unscrew the fasteners of the cabin filter housing cover. Use Torx T20. Use a ratchet wrench.

Remove the cabin filter housing cover.

6 Remove the cabin filter.