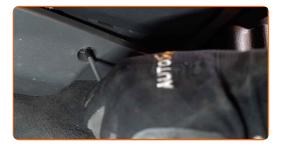

### CARRY OUT REPLACEMENT IN THE FOLLOWING ORDER:

1

Move the passenger seat fully backwards.

2

Unscrew the fasteners of the passenger side kick panel. Use a Phillips screwdriver.

CLUB.AUTODOC.CO.UK 3–9

Remove the protective cover under the glove box. Use a plastic trim tool.