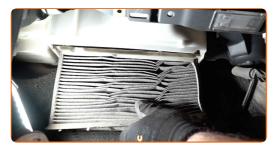

Unscrew the fasteners of the cabin filter housing cover. Use Torx T20. Use a ratchet wrench.

Remove the cabin filter housing cover.

6 Remove the cabin filter.

## Replacement: pollen filter – Volvo V70 SW. Tip:

• Do not attempt to clean and reuse the filter - it will affect the quality of air cleaning inside the car.

CLUB.AUTODOC.CO.UK 4–9

Install the cabin filter to its mounting seat.

## Replacement: pollen filter – Volvo V70 SW. Tip from AUTODOC experts:

- Check out the correct location of the filter element. Do not skew.
- Follow the air flow direction arrow on the filter.
- Volvo V70 SW It's important to only use high-quality filters.