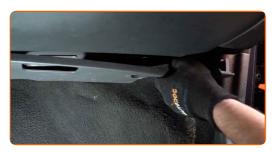

### CARRY OUT REPLACEMENT IN THE FOLLOWING ORDER:

1

Move the passenger seat fully backwards.

2

Unscrew the fasteners of the passenger side kick panel. Use a Phillips screwdriver.

CLUB.AUTODOC.CO.UK 3–9

Remove the protective cover under the glove box. Use a plastic trim tool.