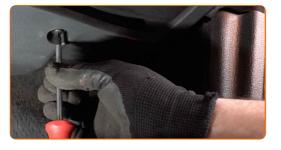

Unscrew the fasteners of the cabin filter housing cover. Use Torx T20. Use a ratchet wrench.

Remove the cabin filter housing cover.

6 Remove the cabin filter.