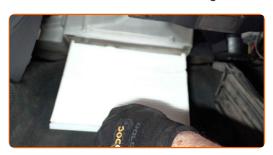

### CARRY OUT REPLACEMENT IN THE FOLLOWING ORDER:

1

Move the passenger seat fully backwards.

2

Unscrew the fasteners of the passenger side kick panel. Use a Phillips screwdriver.

CLUB.AUTODOC.CO.UK 3–9

Remove the protective cover under the glove box. Use a plastic trim tool.