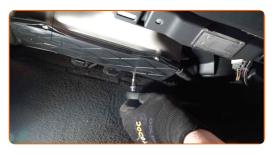

Unscrew the fasteners of the cabin filter housing cover. Use Torx T20. Use a ratchet wrench.

Remove the cabin filter housing cover.

6 Remove the cabin filter.