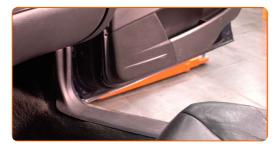

### CARRY OUT REPLACEMENT IN THE FOLLOWING ORDER:

1

Move the passenger seat fully backwards.

2

Unscrew the fasteners of the passenger side kick panel. Use a Phillips screwdriver.

CLUB.AUTODOC.CO.UK 3–9

Remove the protective cover under the glove box. Use a plastic trim tool.