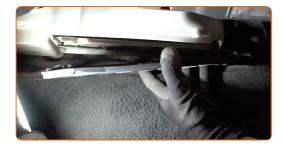

Unscrew the fasteners of the cabin filter housing cover. Use Torx T20. Use a ratchet wrench.

Remove the cabin filter housing cover.

6 Remove the cabin filter.

## Replacement: pollen filter – Volvo V70 SW. Tip:

• Do not attempt to clean and reuse the filter - it will affect the quality of air cleaning inside the car.

CLUB.AUTODOC.CO.UK 4–9

Install the cabin filter to its mounting seat.