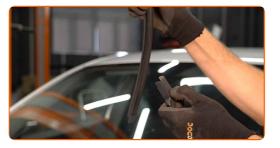

## **REPLACEMENT: WINDSHIELD WIPERS – VOLVO V50 MW. TAKE THE FOLLOWING STEPS:**

Prepare the new windscreen wipers.

2

Pull the wiper arm away from the glass surface until it stops.

Press the clip. Use a flat screwdriver. Remove the blade from the wiper arm.

## Replacement: windshield wipers - Volvo V50 MW. Tip from AUTODOC experts:

• When replacing the wiper blade, take caution to prevent the spring-loaded wiper arm from hitting the glass.

Install the new wiper blade and carefully press the wiper arm down to the glass.