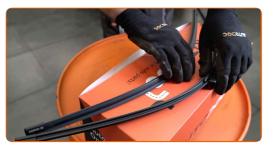

## **REPLACEMENT: WINDSHIELD WIPERS – VOLVO V50 MW. TAKE THE FOLLOWING STEPS:**

Prepare the new windscreen wipers.

2

Pull the wiper arm away from the glass surface until it stops.

Press the clip. Use a flat screwdriver. Remove the blade from the wiper arm.