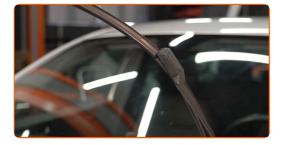

## Replacement: windshield wipers - Volvo V50 MW. Tip from AUTODOC experts:

• When replacing the wiper blade, take caution to prevent the spring-loaded wiper arm from hitting the glass.

Install the new wiper blade and carefully press the wiper arm down to the glass.

## Replacement: windshield wipers – Volvo V50 MW. Tip:

- Don't touch the wiper blade at the working rubber edge to prevent damage to the graphite coating.
- Ensure that the blade rubber strip fits tightly to the glass along the entire length.