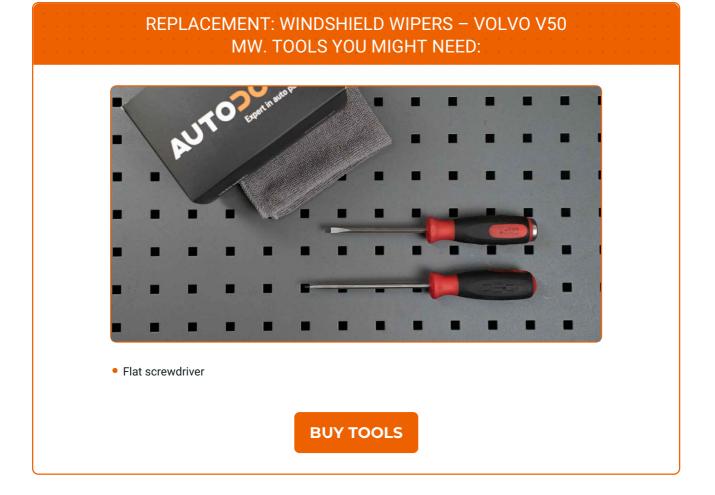

## **REPLACEMENT: WINDSHIELD WIPERS – VOLVO V50 MW. TAKE THE FOLLOWING STEPS:**

Prepare the new windscreen wipers.

2

Pull the wiper arm away from the glass surface until it stops.

Press the clip. Use a flat screwdriver. Remove the blade from the wiper arm.