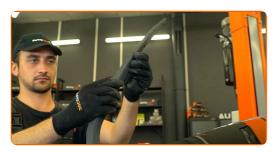

### Replacement: windshield wipers – TOYOTA Yaris Verso (\_P2\_). Tip:

 When replacing the wiper blade, take caution to prevent the spring-loaded wiper arm from hitting the glass.

CLUB.AUTODOC.CO.UK 2-4