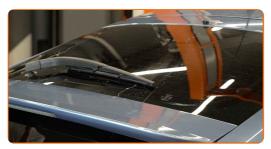

4

Install the new wiper blade and carefully press the wiper arm down to the glass.

Replacement: windshield wipers – TOYOTA Yaris Verso (\_P2\_). Professionals recommend:

- Don't touch the wiper blade at the working rubber edge to prevent damage to the graphite coating.
- Ensure that the blade rubber strip fits tightly to the glass along the entire length.
- 5 Switch on the ignition.
- 6 After installation check the wipers performance.