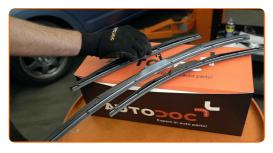

### **CARRY OUT REPLACEMENT IN THE FOLLOWING ORDER:**

Prepare the new windscreen wipers.

Pull the wiper arm away from the glass surface until it stops.

Press the clip. Remove the blade from the wiper arm.