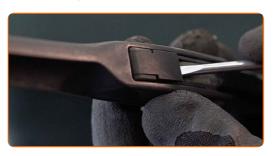

S VERSO (\_P2\_). TOOLS YOU'LL NEED:



• Flat Screwdriver

**Buy tools** 

CLUB.AUTODOC.CO.UK 2-6





## Replacement: windshield wipers – TOYOTA Yaris Verso (\_P2\_). AUTODOC experts recommend:

- Always replace front wiper blades together. It will ensure efficient and uniform cleaning of the windshield.
- Don't confuse the wiper blades of the driver and passenger side.
- The replacement procedure for both wiper blades is identical.
- All work should be done with the engine stopped.

# REPLACEMENT: WINDSHIELD WIPERS – TOYOTA YARIS VERSO (\_P2\_). TAKE THE FOLLOWING STEPS:

1

Prepare the new windscreen wipers.



2

Pull the wiper arm away from the glass surface until it stops.



CLUB.AUTODOC.CO.UK 3-6







Press the clip. Use a flat screwdriver. Remove the blade from the wiper arm.



## Replacement: windshield wipers – TOYOTA Yaris Verso (\_P2\_). Tip from AUTODOC:

• When replacing the wiper blade, take caution to prevent the spring-loaded wiper arm from hitting the glass.

4

3

Install the new wiper blade and carefully press the wiper arm down to the glass.



#### Replacement: windshield wipers – TOYOTA Yaris Verso (\_P2\_). Professionals recommend:

- Don't touch the wiper blade at the working rubber edge to prevent damage to the graphite coating.
- Ensure that the blade rubber strip fits tightly to the glass along the entire length.

5 S

Switch on the ignition.

CLUB.AUTODOC.CO.UK 4-6







6

After installation check the wipers performance. The blades shouldn't intersect or bump against the windshield seal.







**VIEW MORE TUTORIALS** 

CLUB.AUTODOC.CO.UK