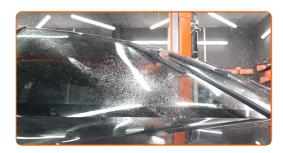

5 S

Switch on the ignition.

CLUB.AUTODOC.CO.UK 4-6

6

After installation check the wipers performance. The blades shouldn't intersect or bump against the windshield seal.

**VIEW MORE TUTORIALS** 

CLUB.AUTODOC.CO.UK 5-6