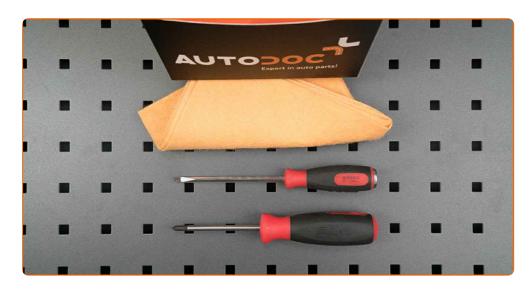

## REPLACEMENT: WINDSHIELD WIPERS – TOYOTA YARIS VERSO (\_P2\_). TOOLS YOU'LL NEED:

• Flat Screwdriver

**Buy tools** 

CLUB.AUTODOC.CO.UK 2-6